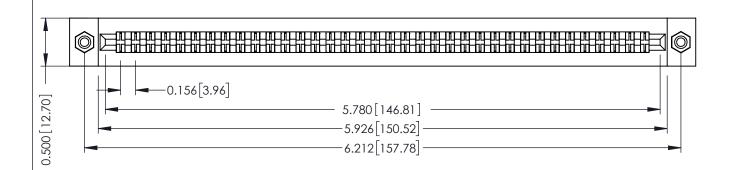

**Mounting Option** #4-40 Unified Threaded Inserts **Contact Detail** 

Wire Hole .087x.013(2.21x0.33) - Tail LG .282(7.16) .156 [3.96] Contact Spacing x .200 [5.08] Row Spacing

THIS IS A C.A.D. GENERATED DRAWING DO NOT MAKE MANUAL REVISIONS TO MASTER.