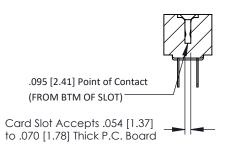

**Mounting Option** #4-40 Unified Threaded Inserts **Contact Detail** 

Wire Hole .087x.013(2.21x0.33) - Tail LG .282(7.16) .156 [3.96] Contact Spacing x .200 [5.08] Row Spacing

THIS IS A C.A.D. GENERATED DRAWING DO NOT MAKE MANUAL REVISIONS TO MASTER.