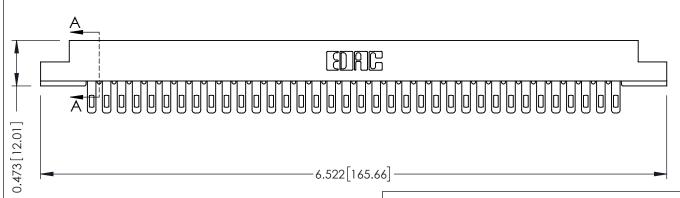

## **SECTION A-A**

**See Accompanying Pages for:** 

- **Contact Bend Details**
- **Mounting Options**

307 / 357 Card Edge Connector Part Number: 357-072-400-208

**EDAC INC** TORONTO, ONTARIO CANADA

THESE DRAWINGS AND SPECIFICATIONS ARE THE PROPERTY OF EDAC INC.,AND SHALL NOT BE REPRODUCED, OR COPIED OR USED AS THE BASIS FOR THE MANUFACTURE OR SALE OF APPARATUS WITHOUT WRITTEN PERMISSION.