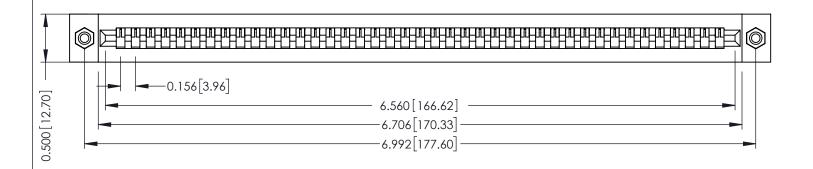

**Mounting Option** #4-40 Unified Threaded Inserts **Contact Detail** 

PC Tail .023x.013(0.58x0.33) - Tail LG=.213(5.41) .156 [3.96] Contact Spacing x .200 [5.08] Row Spacing

THIS IS A C.A.D. GENERATED DRAWING DO NOT MAKE MANUAL REVISIONS TO MASTER.