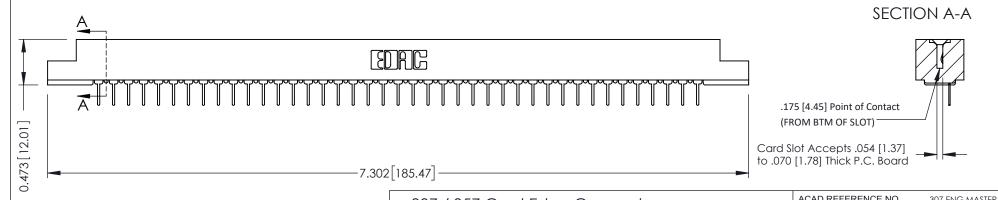

**Mounting Option** #4-40 Unified Threaded Inserts **Contact Detail** 

PC Tail .023x.013(0.58x0.33) - Tail LG=.213(5.41) .156 [3.96] Contact Spacing x .200 [5.08] Row Spacing

THIS IS A C.A.D. GENERATED DRAWING DO NOT MAKE MANUAL REVISIONS TO MASTER.

ISSUE NUMBER

ORIGINAL

**See Accompanying Pages for:** 

- **Contact Bend Details**
- **Mounting Options**

307 / 357 Card Edge Connector Part Number: 357-041-431-108

**EDAC INC** TORONTO, ONTARIO CANADA

THESE DRAWINGS AND SPECIFICATIONS ARE THE PROPERTY OF EDAC INC.,AND SHALL NOT BE REPRODUCED, OR COPIED OR USED AS THE BASIS FOR THE MANUFACTURE OR SALE OF APPARATUS WITHOUT WRITTEN PERMISSION.