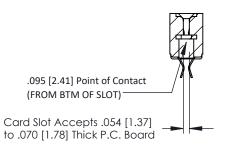

Mounting Option
#4-40 Unified Threaded Inserts

**Contact Detail** 

Extender Board Bend (Code 420 Contacts)
.156 [3.96] Contact Spacing x .200 [5.08] Row Spacing

THIS IS A C.A.D. GENERATED DRAWING DO NOT MAKE MANUAL REVISIONS TO MAS ER.