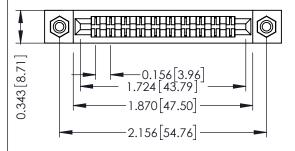

Mounting Option
#4-40 Unified Threaded Inserts

**Contact Detail** 

Extender Board Bend (Code 420 Contacts)
.156 [3.96] Contact Spacing x .200 [5.08] Row Spacing

THIS IS A C.A.D. GENERATED DRAWING DO NOT MAKE MANUAL REVISIONS TO MAS ER.