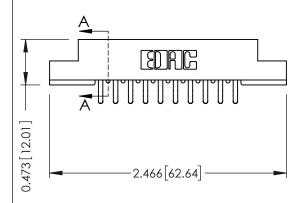

## SECTION A-A

307 ENG MASTER

DATE: AUG. 11/09

SHEET 1 OF 3

J.LEE

307 Assembly

NTS

|                               | 307 / 357 Card Edge Connector<br>Part Number: 357-020-456-208 |                                        |                                                                                                                          |
|-------------------------------|---------------------------------------------------------------|----------------------------------------|--------------------------------------------------------------------------------------------------------------------------|
| FULL NULLIDEL 337-020-436-208 |                                                               |                                        | 00                                                                                                                       |
|                               |                                                               | EDAC INC<br>TORONTO, ONTARIO<br>CANADA | THESE DRAWINGS AND SPECIFICA<br>ARE THE PROPERTY OF EDAC IN<br>SHALL NOT BE REPRODUCED,OR<br>OR USED AS THE BASIS FOR TH |