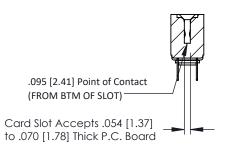

## SECTION A-A

307 ENG MASTER
DATE: AUG. 11/09

SHEET 1 OF 3

J.LEE

307 Assembly

NTS

| 307 / 357 Card Edge Connector<br>Part Number: 357-018-524-203 |                                                                                                                                              | AC A                                                                                                                                                                                                              |
|---------------------------------------------------------------|----------------------------------------------------------------------------------------------------------------------------------------------|-------------------------------------------------------------------------------------------------------------------------------------------------------------------------------------------------------------------|
|                                                               |                                                                                                                                              | DRA                                                                                                                                                                                                               |
|                                                               |                                                                                                                                              | СН                                                                                                                                                                                                                |
| EDAC INC                                                      | THESE DRAWINGS AND SPECIFICATIONS<br>ARE THE PROPERTY OF EDAC INC. AND<br>SHALL NOT BE REPRODUCED, OR COPIED<br>OR USED AS THE BASIS FOR THE | SCA                                                                                                                                                                                                               |
| TORONTO, ONTARIO                                              |                                                                                                                                              | DRA                                                                                                                                                                                                               |
| ALITY & SERVICE                                               | MANUFACTURE OR SALE OF APPARATUS WITHOUT WRITTEN PERMISSION.                                                                                 |                                                                                                                                                                                                                   |
|                                                               | 7-018-524-20<br>EDAC INC<br>ONTO, ONTARIO<br>CANADA                                                                                          | 7-018-524-203  EDAC INC ONTO, ONTARIO CANADA  THESE DRAWINGS AND SPECIFICATIONS ARE THE PROPERTY OF EDAC INC.,AND SHALL NOT BE REPRODUCED,OR COPIED OR USED AS THE BASIS FOR THE MANUFACTURE OR SALE OF APPARATUS |