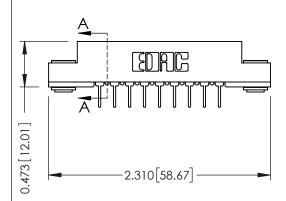

## SECTION A-A

307 ENG MASTER
DATE: AUG. 11/09

SHEET 1 OF 3

J.LEE

307 Assembly

NTS

| 307 / 357 Card Edge Connector<br>Part Number: 357-018-524-203 |                                                                                                                                              | AC A                                                                                                                                                                                                              |
|---------------------------------------------------------------|----------------------------------------------------------------------------------------------------------------------------------------------|-------------------------------------------------------------------------------------------------------------------------------------------------------------------------------------------------------------------|
|                                                               |                                                                                                                                              | DRA                                                                                                                                                                                                               |
|                                                               |                                                                                                                                              | СН                                                                                                                                                                                                                |
| EDAC INC                                                      | THESE DRAWINGS AND SPECIFICATIONS<br>ARE THE PROPERTY OF EDAC INC. AND<br>SHALL NOT BE REPRODUCED, OR COPIED<br>OR USED AS THE BASIS FOR THE | SCA                                                                                                                                                                                                               |
| TORONTO, ONTARIO                                              |                                                                                                                                              | DRA                                                                                                                                                                                                               |
| ALITY & SERVICE                                               | MANUFACTURE OR SALE OF APPARATUS WITHOUT WRITTEN PERMISSION.                                                                                 |                                                                                                                                                                                                                   |
|                                                               | 7-018-524-20<br>EDAC INC<br>ONTO, ONTARIO<br>CANADA                                                                                          | 7-018-524-203  EDAC INC ONTO, ONTARIO CANADA  THESE DRAWINGS AND SPECIFICATIONS ARE THE PROPERTY OF EDAC INC.,AND SHALL NOT BE REPRODUCED,OR COPIED OR USED AS THE BASIS FOR THE MANUFACTURE OR SALE OF APPARATUS |