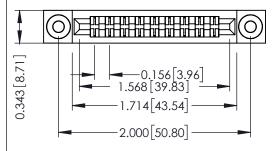

Mounting Option
.116 (2.95) I.D. Floating Eyelets

**Contact Detail** 

PC Tail .023x.013(0.58x0.33) - Tail LG=.213(5.41) .156 [3.96] Contact Spacing x .200 [5.08] Row Spacing

THIS IS A C.A.D. GENERATED DRAWING DO NOT MAKE MANUAL REVISIONS TO MAS ER.