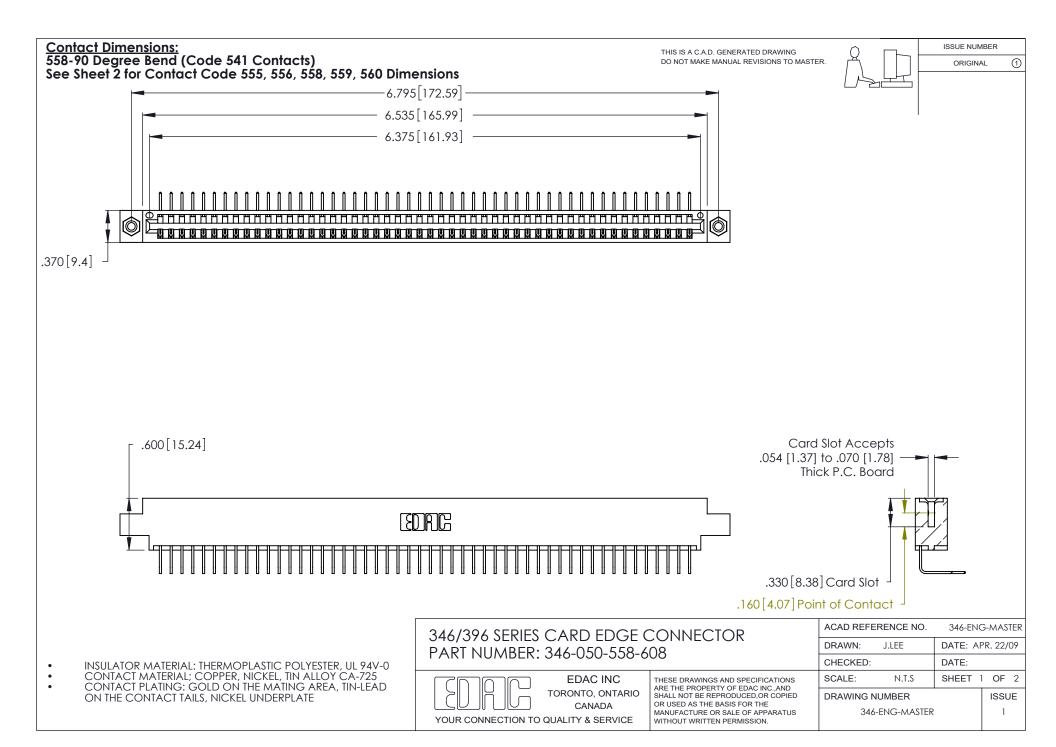

THIS IS A C.A.D. GENERATED DRAWING DO NOT MAKE MANUAL REVISIONS TO MASTER.

ISSUE NUMBER

ORIGINAL

1

**Contact Code 555** 

Contact Code 556

**Contact Code 558** 

**Contact Code 559** 

Contact Code 560

INSULATOR MATERIAL: THERMOPLASTIC POLYESTER, UL 94V-0 CONTACT MATERIAL; COPPER, NICKEL, TIN ALLOY CA-725 CONTACT PLATING: GOLD ON THE MATING AREA, TIN-LEAD

ON THE CONTACT TAILS, NICKEL UNDERPLATE

346/396 SERIES CARD EDGE CONNECTOR CONTACT CODE 555,556,558,559,560 DIMENSIONS

YOUR CONNECTION TO QUALITY & SERVICE

**EDAC INC** TORONTO, ONTARIO CANADA

THESE DRAWINGS AND SPECIFICATIONS ARE THE PROPERTY OF EDAC INC.,AND SHALL NOT BE REPRODUCED, OR COPIED OR USED AS THE BASIS FOR THE MANUFACTURE OR SALE OF APPARATUS WITHOUT WRITTEN PERMISSION.