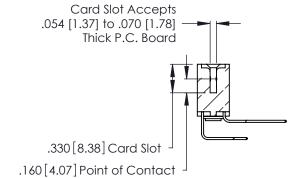

THIS IS A C.A.D. GENERATED DRAWING DO NOT MAKE MANUAL REVISIONS TO MASTER.

ISSUE NUMBER

ORIGINAL

1

**Contact Code 555** 

Contact Code 556

**Contact Code 558** 

**Contact Code 559** 

Contact Code 560

INSULATOR MATERIAL: THERMOPLASTIC POLYESTER, UL 94V-0 CONTACT MATERIAL; COPPER, NICKEL, TIN ALLOY CA-725 CONTACT PLATING: GOLD ON THE MATING AREA, TIN-LEAD

ON THE CONTACT TAILS, NICKEL UNDERPLATE

346/396 SERIES CARD EDGE CONNECTOR CONTACT CODE 555,556,558,559,560 DIMENSIONS

YOUR CONNECTION TO QUALITY & SERVICE

**EDAC INC** TORONTO, ONTARIO CANADA

THESE DRAWINGS AND SPECIFICATIONS ARE THE PROPERTY OF EDAC INC.,AND SHALL NOT BE REPRODUCED, OR COPIED OR USED AS THE BASIS FOR THE MANUFACTURE OR SALE OF APPARATUS WITHOUT WRITTEN PERMISSION.