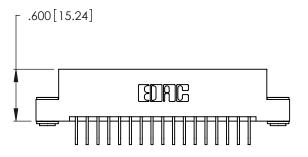

THIS IS A C.A.D. GENERATED DRAWING DO NOT MAKE MANUAL REVISIONS TO MASTER.

346/396 SERIES CARD EDGE CONNECTOR PART NUMBER: 346-034-558-203

**EDAC INC** TORONTO, ONTARIO CANADA

THESE DRAWINGS AND SPECIFICATIONS ARE THE PROPERTY OF EDAC INC.,AND SHALL NOT BE REPRODUCED, OR COPIED OR USED AS THE BASIS FOR THE MANUFACTURE OR SALE OF APPARATUS WITHOUT WRITTEN PERMISSION.

Contact Dimensions:
558-90 Degree Bend (Code 541 Contacts)
See Sheet 2 for Contact Code 555, 556, 558, 559, 560 Dimensions

- INSULATOR MATERIAL: THERMOPLASTIC POLYESTER, UL 94V-0 CONTACT MATERIAL; COPPER, NICKEL, TIN ALLOY CA-725
- CONTACT PLATING: GOLD ON THE MATING AREA, TIN-LEAD ON THE CONTACT TAILS, NICKEL UNDERPLATE