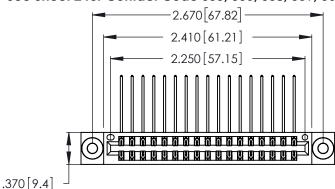

THIS IS A C.A.D. GENERATED DRAWING DO NOT MAKE MANUAL REVISIONS TO MASTER.

346/396 SERIES CARD EDGE CONNECTOR PART NUMBER: 346-034-558-203

**EDAC INC** TORONTO, ONTARIO CANADA

THESE DRAWINGS AND SPECIFICATIONS ARE THE PROPERTY OF EDAC INC.,AND SHALL NOT BE REPRODUCED, OR COPIED OR USED AS THE BASIS FOR THE MANUFACTURE OR SALE OF APPARATUS WITHOUT WRITTEN PERMISSION.

Contact Dimensions:
558-90 Degree Bend (Code 541 Contacts)
See Sheet 2 for Contact Code 555, 556, 558, 559, 560 Dimensions

- INSULATOR MATERIAL: THERMOPLASTIC POLYESTER, UL 94V-0 CONTACT MATERIAL; COPPER, NICKEL, TIN ALLOY CA-725
- CONTACT PLATING: GOLD ON THE MATING AREA, TIN-LEAD ON THE CONTACT TAILS, NICKEL UNDERPLATE