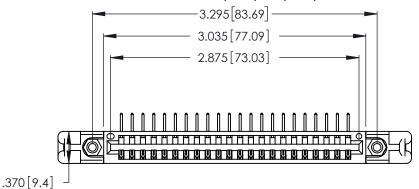

Contact Dimensions:
558-90 Degree Bend (Code 541 Contacts)
See Sheet 2 for Contact Code 555, 556, 558, 559, 560 Dimensions

THIS IS A C.A.D. GENERATED DRAWING DO NOT MAKE MANUAL REVISIONS TO MASTER.

ISSUE NUMBER ORIGINAL 1

Card Slot Accepts .054 [1.37] to .070 [1.78] Thick P.C. Board .330 [8.38] Card Slot .160 [4.07] Point of Contact

ACAD REFERENCE NO.

346/396 SERIES CARD EDGE CONNECTOR PART NUMBER: 346-022-558-158

YOUR CONNECTION TO QUALITY & SERVICE