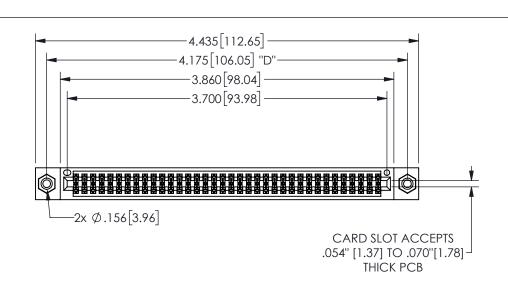

## 345/395 SERIES CARD EDGE CONNECTOR PART NUMBER: 345-072-544-808

YOUR CONNECTION TO QUALITY & SERVICE

**EDAC INC** TORONTO, ONTARIO CANADA

THESE DRAWINGS AND SPECIFICATIONS ARE THE PROPERTY OF EDAC INC.,AND SHALL NOT BE REPRODUCED, OR COPIED OR USED AS THE BASIS FOR THE MANUFACTURE OR SALE OF APPARATUS WITHOUT WRITTEN PERMISSION.