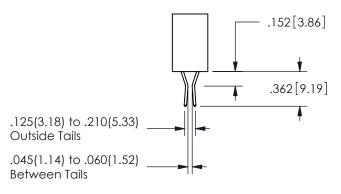

SECTION A-A

ISSUE NUMBER ORIGINAL

1

**Contact Code 558** 

Contact Code 559

**Contact Code 560** 

INSULATOR MATERIAL: THERMOPLASTIC POLYESTER, UL 94V-0 DAP MATERIAL AVAILABLE UPON REQUEST

CONTACT MATERIAL; COPPER ALLOY CONTACT PLATING: GOLD ON THE MATING AREA, TIN PLATING ON THE CONTACT TAILS, NICKEL UNDERPLATE

## 345/395 SERIES CARD EDGE CONNECTOR CONTACT CODE 555,556,558,559,560 DIMENSIONS

YOUR CONNECTION TO QUALITY & SERVICE

**EDAC INC** TORONTO, ONTARIO CANADA

THESE DRAWINGS AND SPECIFICATIONS ARE THE PROPERTY OF EDAC INC.,AND SHALL NOT BE REPRODUCED, OR COPIED OR USED AS THE BASIS FOR THE MANUFACTURE OR SALE OF APPARATUS WITHOUT WRITTEN PERMISSION.