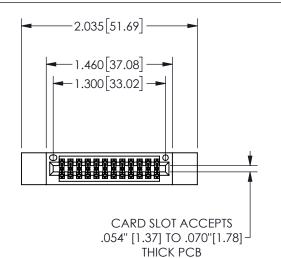

## 345/395 SERIES CARD EDGE CONNECTOR PART NUMBER: 345-024-540-212

YOUR CONNECTION TO QUALITY & SERVICE

**EDAC INC** TORONTO, ONTARIO CANADA

THESE DRAWINGS AND SPECIFICATIONS ARE THE PROPERTY OF EDAC INC.,AND SHALL NOT BE REPRODUCED, OR COPIED OR USED AS THE BASIS FOR THE MANUFACTURE OR SALE OF APPARATUS WITHOUT WRITTEN PERMISSION.

THIS IS A C.A.D. GENERATED DRAWING DO NOT MAKE MANUAL REVISIONS TO MASTER.

ISSUE NUMBER

ORIGINAL

1

<u>Contact Dimensions:</u>
540-Wire Wrap .025 Sq.(0.64 Sq.) - Tail LG=.560(14.22)
.100 (2.54) Contact Spacing x .200 (5.08) Row Spacing