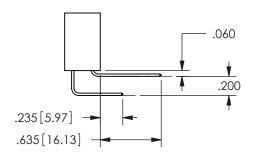

.160 4.06 .330[8.38] POINT OF CARD SLOT CONTACT .370 [9.4]

SECTION A-A

ISSUE NUMBER ORIGINAL

1

**Contact Code 558** 

Contact Code 559

**Contact Code 560** 

INSULATOR MATERIAL: THERMOPLASTIC POLYESTER, UL 94V-0 DAP MATERIAL AVAILABLE UPON REQUEST

CONTACT MATERIAL; COPPER ALLOY CONTACT PLATING: GOLD ON THE MATING AREA, TIN PLATING ON THE CONTACT TAILS, NICKEL UNDERPLATE