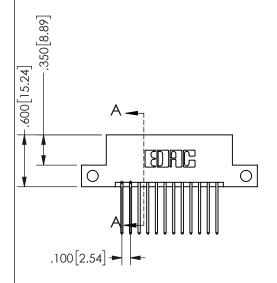

SECTION A-A

ISSUE NUMBER ORIGINAL

1

**Contact Code 558** 

Contact Code 559

**Contact Code 560** 

INSULATOR MATERIAL: THERMOPLASTIC POLYESTER, UL 94V-0 DAP MATERIAL AVAILABLE UPON REQUEST

CONTACT MATERIAL; COPPER ALLOY CONTACT PLATING: GOLD ON THE MATING AREA, TIN PLATING ON THE CONTACT TAILS, NICKEL UNDERPLATE

THIS IS A C.A.D. GENERATED DRAWING DO NOT MAKE MANUAL REVISIONS TO MASTER.

ISSUE NUMBER

ORIGINAL

1

<u>Contact Dimensions:</u>
540-Wire Wrap .025 Sq.(0.64 Sq.) - Tail LG=.560(14.22)
.100 (2.54) Contact Spacing x .200 (5.08) Row Spacing