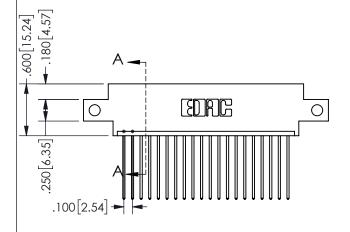

-2.835[72.01] 2.260 57.4 2.100 53.34 

THIS IS A C.A.D. GENERATED DRAWING DO NOT MAKE MANUAL REVISIONS TO MASTER.

ISSUE NUMBER

ORIGINAL

1

CARD SLOT ACCEPTS .054" [1.37] TO .070"[1.78] <sup>\(\)</sup> THICK PCB

<u>Contact Dimensions:</u>
541-Wire Wrap .025 Sq.(0.64 Sq.) - Tail LG=.750(19.05)
.100 (2.54) Contact Spacing x .200 (5.08) Row Spacing

YOUR CONNECTION TO QUALITY & SERVICE

**EDAC INC** TORONTO, ONTARIO CANADA