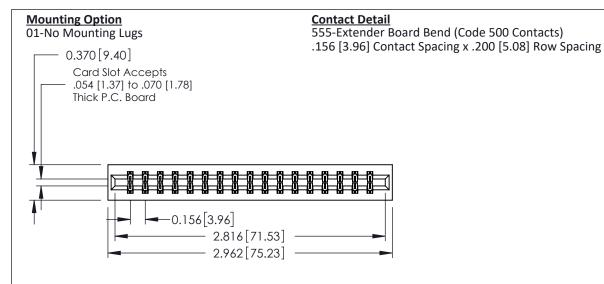

THIS IS A C.A.D. GENERATED DRAWING DO NOT MAKE MANUAL REVISIONS TO MASTER.

ISSUE NUMBER

ORIGINAL

1

0.160 [4.06] Point of Contact Card Slot 0.330[8.38]

0.600 [15.24]

**See Accompanying Pages for:** 

- **Contact Bend Details**
- **Mounting Options**