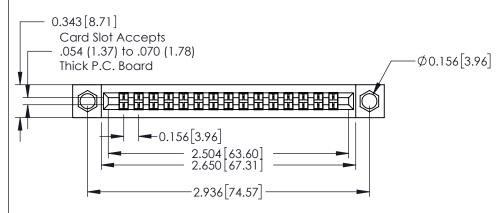

**Mounting Option** 104-.156 (3.96) Dia. Mounting Holes

## **See Accompanying Pages for:**

- **Mounting Options**
- **Features and Specifications**

0.295 [7.49] Card Slot

0.165[4.19] Point of Contact