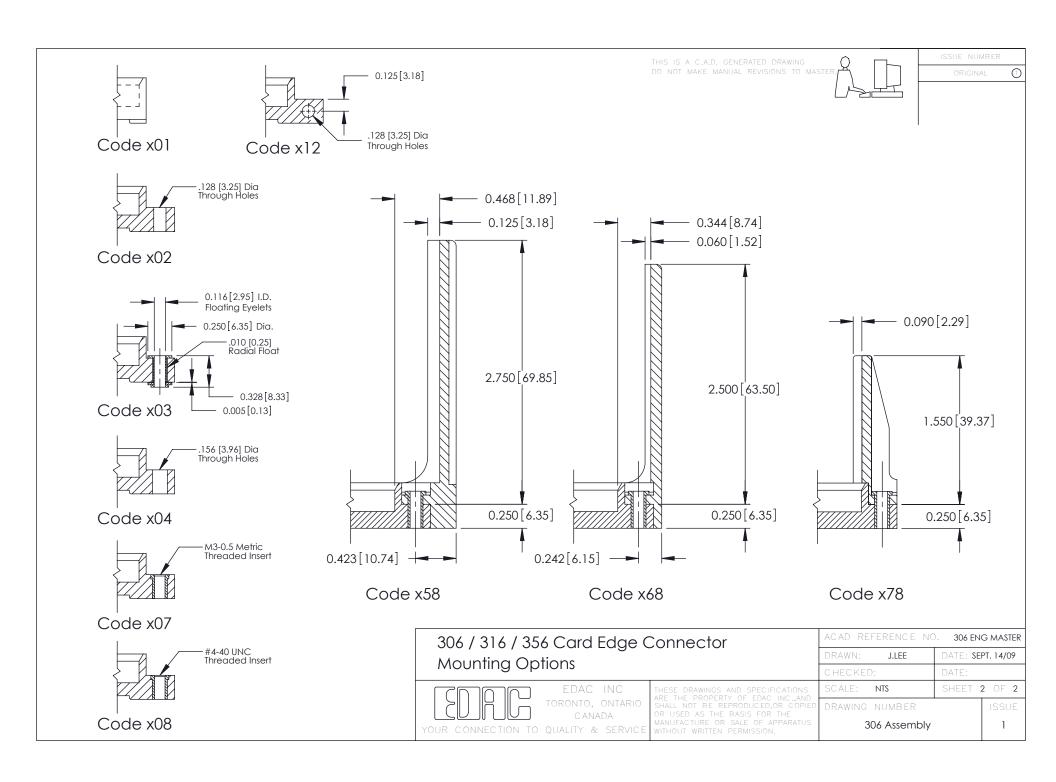

## 306 / 316 / 356 Card Edge Connector Part Number: 306-015-520-104

YOUR CONNECTION TO QUALITY & SERVICE

| ACAD REFERENCE NO. 306 ENG MASTER |                   |
|-----------------------------------|-------------------|
| DRAWN: J.LEE                      | DATE: SEPT. 14/09 |
| CHECKED:                          | DATE:             |
| SCALE: NTS                        | SHEET 1 OF 2      |
| DRAWING NUMBER                    | ISSUE             |

306 Assembly