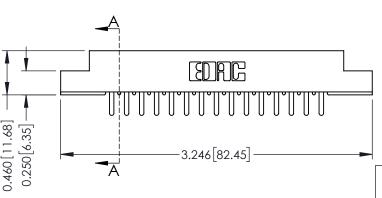

## **Contact Detail**

520-P.C. Tail .046x.015(1.17x0.38) - Tail LG.=.213(5.41) .156 [3.96] Contact Spacing with Single Centreline Row