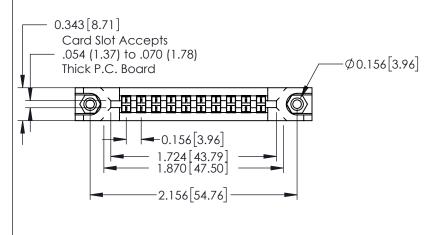

## **Mounting Option**

178-In-Line Card Guides

**See Accompanying Pages for:** 

**Mounting Options** 

0.295 [7.49] Card Slot SECTION A-A 0.165[4.19]

Point of Contact