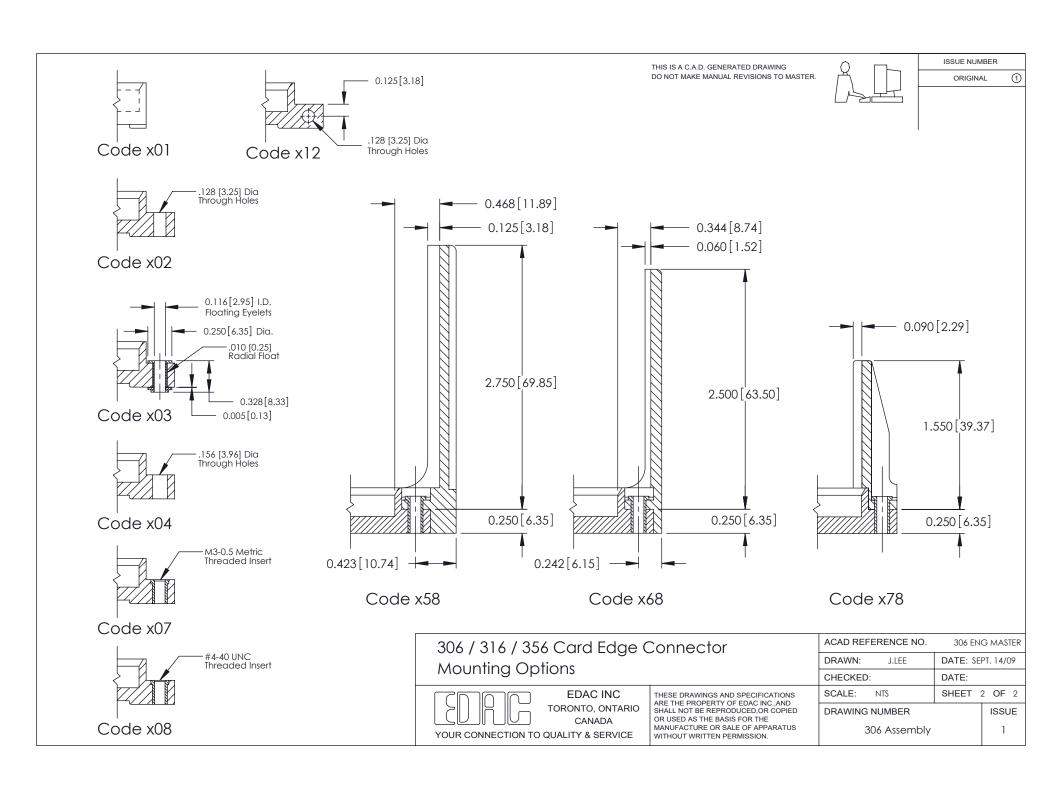

## **Mounting Option**

178-In-Line Card Guides

ISSUE NUMBER

ORIGINAL

306 / 316 / 356 Card Edge Connector Part Number: 306-010-420-178

YOUR CONNECTION TO QUALITY & SERVICE

**EDAC INC** TORONTO, ONTARIO CANADA

THESE DRAWINGS AND SPECIFICATIONS ARE THE PROPERTY OF EDAC INC.,AND SHALL NOT BE REPRODUCED, OR COPIED OR USED AS THE BASIS FOR THE MANUFACTURE OR SALE OF APPARATUS WITHOUT WRITTEN PERMISSION.

| ACAD REFERENCE NO. | 306 ENG MASTER    |
|--------------------|-------------------|
| DRAWN: J.LEE       | DATE: SEPT. 14/09 |
| CHECKED:           | DATE:             |
| SCALE: NTS         | SHEET 1 OF 2      |
| DRAWING NUMBER     | ISSUE             |
| 306 Assembly       | 1                 |