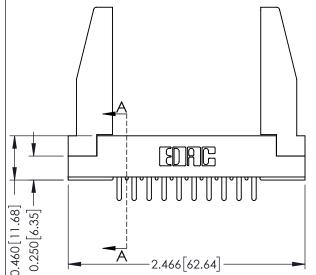

## **Contact Detail**

420-P.C. Tail .046x.015(1.17x0.38) - Tail LG.=.213(5.41) .156 [3.96] Contact Spacing with Single Centreline Row

THIS IS A C.A.D. GENERATED DRAWING DO NOT MAKE MANUAL REVISIONS TO MASTER.

**See Accompanying Pages for:** 

**Mounting Options** 

0.295 [7.49] Card Slot SECTION A-A 0.165[4.19]

Point of Contact