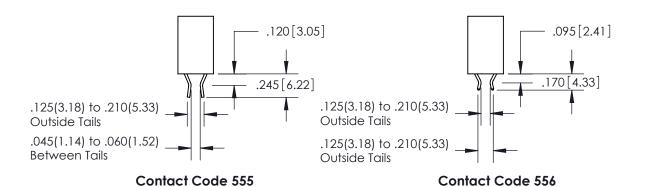

## 846/896 SERIES HIGH TEMP CARD EDGE CONNECTOR CONTACT CODE 555,556,558,559,560 DIMENSIONS

YOUR CONNECTION TO QUALITY & SERVICE

**EDAC INC** TORONTO, ONTARIO CANADA

THESE DRAWINGS AND SPECIFICATIONS ARE THE PROPERTY OF EDAC INC.,AND SHALL NOT BE REPRODUCED, OR COPIED OR USED AS THE BASIS FOR THE MANUFACTURE OR SALE OF APPARATUS WITHOUT WRITTEN PERMISSION.

**Contact Code 559** 

**Contact Code 560** 

INSULATOR MATERIAL: THERMOPLASTIC POLYESTER, UL 94V-0 CONTACT MATERIAL; COPPER, NICKEL, TIN ALLOY CA-725 CONTACT PLATING: GOLD ON THE MATING AREA, TIN-LEAD ON THE CONTACT TAILS, NICKEL UNDERPLATE

THIS IS A C.A.D. GENERATED DRAWING DO NOT MAKE MANUAL REVISIONS TO MASTER.

ISSUE NUMBER

.165[4.19]

ORIGINAL

1

.060 [1.52] .150 [3.81] .125(3.18) to .210(5.33)

.375 [9.54] .125(3.18) to .210(5.33)

**Contact Code 558** 

**Outside Tails** 

**Outside Tails** 

| ACAD REFERENCE NO. |       | 846-ENG-MASTER   |        |
|--------------------|-------|------------------|--------|
| DRAWN:             | J.LEE | DATE: APR. 22/09 |        |
| CHECKED:           |       | DATE:            |        |
| SCALE:             | 1:1   | SHEET            | 2 OF 2 |
| DRAWING NUMBER     |       |                  | ISSUE  |