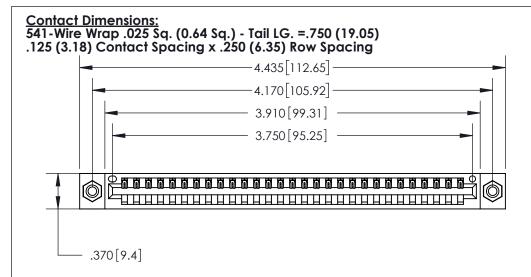

846/896 SERIES HIGH TEMP CARD EDGE CONNECTOR PART NUMBER: 896-029-541-108

YOUR CONNECTION TO QUALITY & SERVICE

**EDAC INC** TORONTO, ONTARIO CANADA

THESE DRAWINGS AND SPECIFICATIONS ARE THE PROPERTY OF EDAC INC.,AND SHALL NOT BE REPRODUCED, OR COPIED OR USED AS THE BASIS FOR THE MANUFACTURE OR SALE OF APPARATUS WITHOUT WRITTEN PERMISSION.

THIS IS A C.A.D. GENERATED DRAWING DO NOT MAKE MANUAL REVISIONS TO MASTER.

ISSUE NUMBER

ORIGINAL

INSULATOR MATERIAL: THERMOPLASTIC POLYESTER, UL 94V-0 CONTACT MATERIAL; COPPER, NICKEL, TIN ALLOY CA-725

CONTACT PLATING: GOLD ON THE MATING AREA, TIN-LEAD ON THE CONTACT TAILS, NICKEL UNDERPLATE