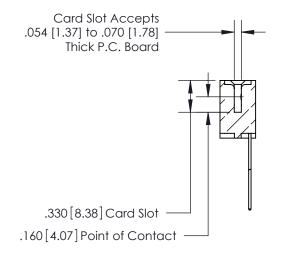

846/896 SERIES HIGH TEMP CARD EDGE CONNECTOR PART NUMBER: 896-029-541-108

YOUR CONNECTION TO QUALITY & SERVICE

**EDAC INC** TORONTO, ONTARIO CANADA

THESE DRAWINGS AND SPECIFICATIONS ARE THE PROPERTY OF EDAC INC.,AND SHALL NOT BE REPRODUCED, OR COPIED OR USED AS THE BASIS FOR THE MANUFACTURE OR SALE OF APPARATUS WITHOUT WRITTEN PERMISSION.

THIS IS A C.A.D. GENERATED DRAWING DO NOT MAKE MANUAL REVISIONS TO MASTER.

ISSUE NUMBER

ORIGINAL

INSULATOR MATERIAL: THERMOPLASTIC POLYESTER, UL 94V-0 CONTACT MATERIAL; COPPER, NICKEL, TIN ALLOY CA-725

CONTACT PLATING: GOLD ON THE MATING AREA, TIN-LEAD ON THE CONTACT TAILS, NICKEL UNDERPLATE