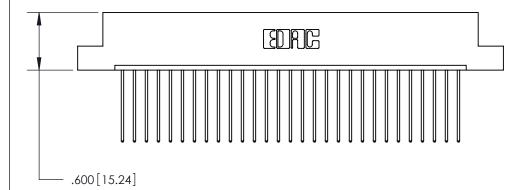

846/896 SERIES HIGH TEMP CARD EDGE CONNECTOR PART NUMBER: 896-029-541-108

YOUR CONNECTION TO QUALITY & SERVICE

**EDAC INC** TORONTO, ONTARIO CANADA

THESE DRAWINGS AND SPECIFICATIONS ARE THE PROPERTY OF EDAC INC.,AND SHALL NOT BE REPRODUCED, OR COPIED OR USED AS THE BASIS FOR THE MANUFACTURE OR SALE OF APPARATUS WITHOUT WRITTEN PERMISSION.

THIS IS A C.A.D. GENERATED DRAWING DO NOT MAKE MANUAL REVISIONS TO MASTER.

ISSUE NUMBER

ORIGINAL

INSULATOR MATERIAL: THERMOPLASTIC POLYESTER, UL 94V-0 CONTACT MATERIAL; COPPER, NICKEL, TIN ALLOY CA-725

CONTACT PLATING: GOLD ON THE MATING AREA, TIN-LEAD ON THE CONTACT TAILS, NICKEL UNDERPLATE