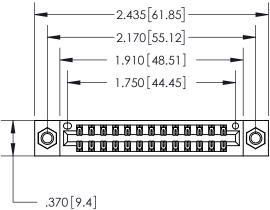

THIS IS A C.A.D. GENERATED DRAWING DO NOT MAKE MANUAL REVISIONS TO MASTER.

ISSUE NUMBER ORIGINAL

846/896 SERIES HIGH TEMP CARD EDGE CONNECTOR PART NUMBER: 896-026-560-207

**EDAC INC** TORONTO, ONTARIO CANADA

THESE DRAWINGS AND SPECIFICATIONS ARE THE PROPERTY OF EDAC INC., AND SHALL NOT BE REPRODUCED, OR COPIED OR USED AS THE BASIS FOR THE MANUFACTURE OR SALE OF APPARATUS WITHOUT WRITTEN PERMISSION.

| ACAD REFERENCE NO. | 846-ENG-MASTER   |
|--------------------|------------------|
| DRAWN: J.LEE       | DATE: APR. 22/09 |
| CHECKED:           | DATE:            |
| SCALE: 1:1         | SHEET 1 OF 2     |
| DRAWING NUMBER     | ISSUE            |
| 846-ENG-MASTER     | 1                |