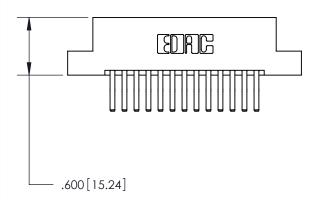

THIS IS A C.A.D. GENERATED DRAWING DO NOT MAKE MANUAL REVISIONS TO MASTER.

ISSUE NUMBER ORIGINAL

846/896 SERIES HIGH TEMP CARD EDGE CONNECTOR PART NUMBER: 896-026-560-207

**EDAC INC** TORONTO, ONTARIO CANADA

THESE DRAWINGS AND SPECIFICATIONS ARE THE PROPERTY OF EDAC INC., AND SHALL NOT BE REPRODUCED, OR COPIED OR USED AS THE BASIS FOR THE MANUFACTURE OR SALE OF APPARATUS WITHOUT WRITTEN PERMISSION.

| ACAD REFERENCE NO. | 846-ENG-MASTER   |
|--------------------|------------------|
| DRAWN: J.LEE       | DATE: APR. 22/09 |
| CHECKED:           | DATE:            |
| SCALE: 1:1         | SHEET 1 OF 2     |
| DRAWING NUMBER     | ISSUE            |
| 846-ENG-MASTER     | 1                |