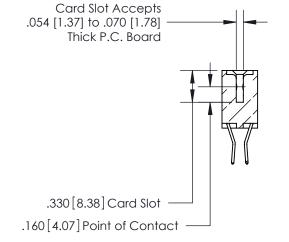

<u>Contact Dimensions:</u> 560-Extender Board Bend (Code 523 Contacts) See Sheet 2 for Contact Code 555, 556, 558, 559, 560 Dimensions

- INSULATOR MATERIAL: THERMOPLASTIC POLYESTER, UL 94V-0 CONTACT MATERIAL; COPPER, NICKEL, TIN ALLOY CA-725
- CONTACT PLATING: GOLD ON THE MATING AREA, TIN-LEAD ON THE CONTACT TAILS, NICKEL UNDERPLATE

**Contact Code 560** 

INSULATOR MATERIAL: THERMOPLASTIC POLYESTER, UL 94V-0 CONTACT MATERIAL; COPPER, NICKEL, TIN ALLOY CA-725 CONTACT PLATING: GOLD ON THE MATING AREA, TIN-LEAD ON THE CONTACT TAILS, NICKEL UNDERPLATE

**Contact Code 558** 

## 846/896 SERIES HIGH TEMP CARD EDGE CONNECTOR CONTACT CODE 555,556,558,559,560 DIMENSIONS

.150 [3.81]

YOUR CONNECTION TO QUALITY & SERVICE

**Contact Code 559** 

**EDAC INC** TORONTO, ONTARIO CANADA

THESE DRAWINGS AND SPECIFICATIONS ARE THE PROPERTY OF EDAC INC.,AND SHALL NOT BE REPRODUCED, OR COPIED OR USED AS THE BASIS FOR THE MANUFACTURE OR SALE OF APPARATUS WITHOUT WRITTEN PERMISSION.