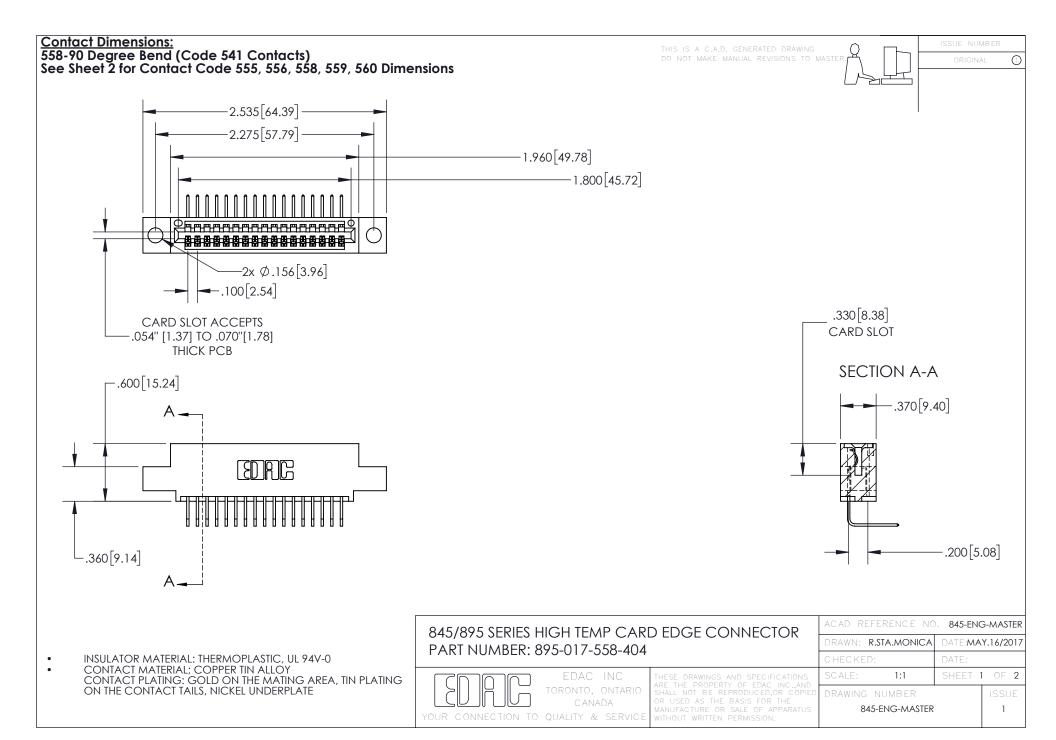

INSULATOR MATERIAL: THERMOPLASTIC POLYESTER, UL 94V-0 DAP MATERIAL AVAILABLE UPON REQUEST

**Contact Code 558** 

CONTACT MATERIAL; COPPER ALLOY CONTACT PLATING: GOLD ON THE MATING AREA, TIN PLATING ON THE CONTACT TAILS, NICKEL UNDERPLATE