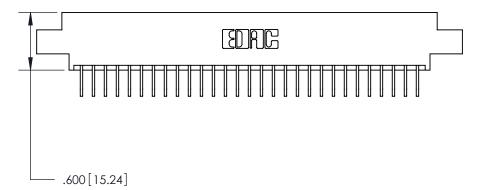

ISSUE NUMBER ORIGINAL

1

Thick P.C. Board .330 [8.38] Card Slot .160 [4.07] Point of Contact -

Card Slot Accepts .054 [1.37] to .070 [1.78]

INSULATOR MATERIAL: THERMOPLASTIC POLYESTER, UL 94V-0 CONTACT MATERIAL; COPPER, NICKEL, TIN ALLOY CA-725

CONTACT PLATING: GOLD ON THE MATING AREA, TIN-LEAD ON THE CONTACT TAILS, NICKEL UNDERPLATE

846/896 SERIES HIGH TEMP CARD EDGE CONNECTOR PART NUMBER: 846-058-558-808

YOUR CONNECTION TO QUALITY & SERVICE

**EDAC INC** TORONTO, ONTARIO CANADA

THESE DRAWINGS AND SPECIFICATIONS ARE THE PROPERTY OF EDAC INC., AND SHALL NOT BE REPRODUCED, OR COPIED OR USED AS THE BASIS FOR THE MANUFACTURE OR SALE OF APPARATUS WITHOUT WRITTEN PERMISSION.

| ACAD REFERENCE NO. |       | 846-ENG-MASTER   |       |  |
|--------------------|-------|------------------|-------|--|
| DRAWN:             | J.LEE | DATE: APR. 22/09 |       |  |
| CHECKED:           |       | DATE:            |       |  |
| SCALE:             | 1:1   | SHEET            | OF 2  |  |
| DRAWING NUMBER     |       |                  | ISSUE |  |
| 846-ENG-MASTER     |       |                  | 1     |  |