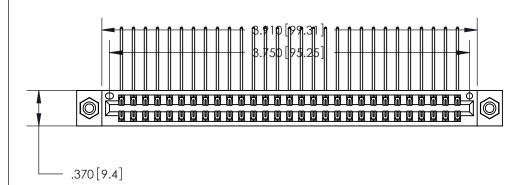

ISSUE NUMBER ORIGINAL

1

Thick P.C. Board .330 [8.38] Card Slot .160 [4.07] Point of Contact -

Card Slot Accepts .054 [1.37] to .070 [1.78]

INSULATOR MATERIAL: THERMOPLASTIC POLYESTER, UL 94V-0 CONTACT MATERIAL; COPPER, NICKEL, TIN ALLOY CA-725

CONTACT PLATING: GOLD ON THE MATING AREA, TIN-LEAD ON THE CONTACT TAILS, NICKEL UNDERPLATE

846/896 SERIES HIGH TEMP CARD EDGE CONNECTOR PART NUMBER: 846-058-558-808

YOUR CONNECTION TO QUALITY & SERVICE

**EDAC INC** TORONTO, ONTARIO CANADA

THESE DRAWINGS AND SPECIFICATIONS ARE THE PROPERTY OF EDAC INC., AND SHALL NOT BE REPRODUCED, OR COPIED OR USED AS THE BASIS FOR THE MANUFACTURE OR SALE OF APPARATUS WITHOUT WRITTEN PERMISSION.

| ACAD REFERENCE NO. |       | 846-ENG-MASTER   |       |  |
|--------------------|-------|------------------|-------|--|
| DRAWN:             | J.LEE | DATE: APR. 22/09 |       |  |
| CHECKED:           |       | DATE:            |       |  |
| SCALE:             | 1:1   | SHEET            | OF 2  |  |
| DRAWING NUMBER     |       |                  | ISSUE |  |
| 846-ENG-MASTER     |       |                  | 1     |  |