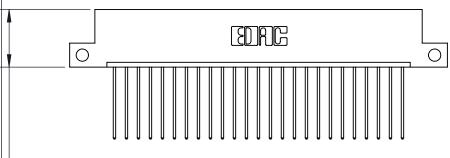

Card Slot Accepts .054 [1.37] to .070 [1.78] Thick P.C. Board ISSUE NUMBER

ORIGINAL

846/896 SERIES HIGH TEMP CARD EDGE CONNECTOR PART NUMBER: 846-025-541-112

YOUR CONNECTION TO QUALITY & SERVICE

**EDAC INC** TORONTO, ONTARIO CANADA