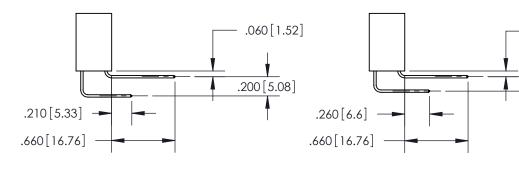

1

.060 [1.52] .150 [3.81] .125(3.18) to .210(5.33)

.375 [9.54] .125(3.18) to .210(5.33)

**Contact Code 558** 

**Contact Code 559** 

**Contact Code 560** 

INSULATOR MATERIAL: THERMOPLASTIC POLYESTER, UL 94V-0 CONTACT MATERIAL; COPPER, NICKEL, TIN ALLOY CA-725 CONTACT PLATING: GOLD ON THE MATING AREA, TIN-LEAD ON THE CONTACT TAILS, NICKEL UNDERPLATE

## 846/896 SERIES HIGH TEMP CARD EDGE CONNECTOR CONTACT CODE 555,556,558,559,560 DIMENSIONS

YOUR CONNECTION TO QUALITY & SERVICE

**EDAC INC** TORONTO, ONTARIO CANADA

THESE DRAWINGS AND SPECIFICATIONS ARE THE PROPERTY OF EDAC INC.,AND SHALL NOT BE REPRODUCED, OR COPIED OR USED AS THE BASIS FOR THE MANUFACTURE OR SALE OF APPARATUS WITHOUT WRITTEN PERMISSION.