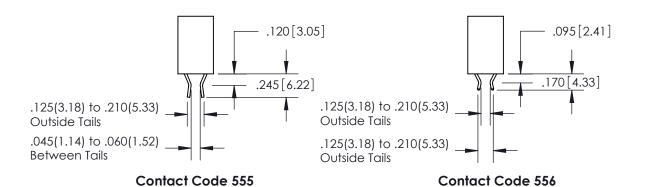

## 846/896 SERIES HIGH TEMP CARD EDGE CONNECTOR CONTACT CODE 555,556,558,559,560 DIMENSIONS

YOUR CONNECTION TO QUALITY & SERVICE

**EDAC INC** TORONTO, ONTARIO CANADA

THESE DRAWINGS AND SPECIFICATIONS ARE THE PROPERTY OF EDAC INC.,AND SHALL NOT BE REPRODUCED, OR COPIED OR USED AS THE BASIS FOR THE MANUFACTURE OR SALE OF APPARATUS WITHOUT WRITTEN PERMISSION.

**Outside Tails** 

**Outside Tails** 

| ACAD REFERENCE NO. |       | 846-ENG-MASTER   |        |
|--------------------|-------|------------------|--------|
| DRAWN:             | J.LEE | DATE: APR. 22/09 |        |
| CHECKED:           |       | DATE:            |        |
| SCALE:             | 1:1   | SHEET            | 2 OF 2 |
| DRAWING N          | UMBER |                  | ISSUE  |