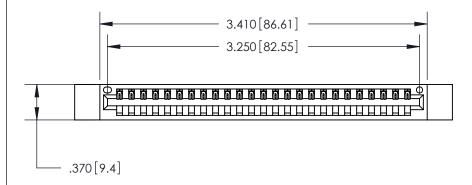

Card Slot Accepts .054 [1.37] to .070 [1.78] Thick P.C. Board ISSUE NUMBER

ORIGINAL

846/896 SERIES HIGH TEMP CARD EDGE CONNECTOR PART NUMBER: 846-025-541-112

YOUR CONNECTION TO QUALITY & SERVICE

**EDAC INC** TORONTO, ONTARIO CANADA

.330 [8.38] Card Slot .160 [4.07] Point of Contact —

| • | INSULATOR MATERIAL: THERMOPLASTIC POLYESTER, UL 94V-0 |
|---|-------------------------------------------------------|
| • | CONTACT MATERIAL; COPPER, NICKEL, TIN ALLOY CA-725    |