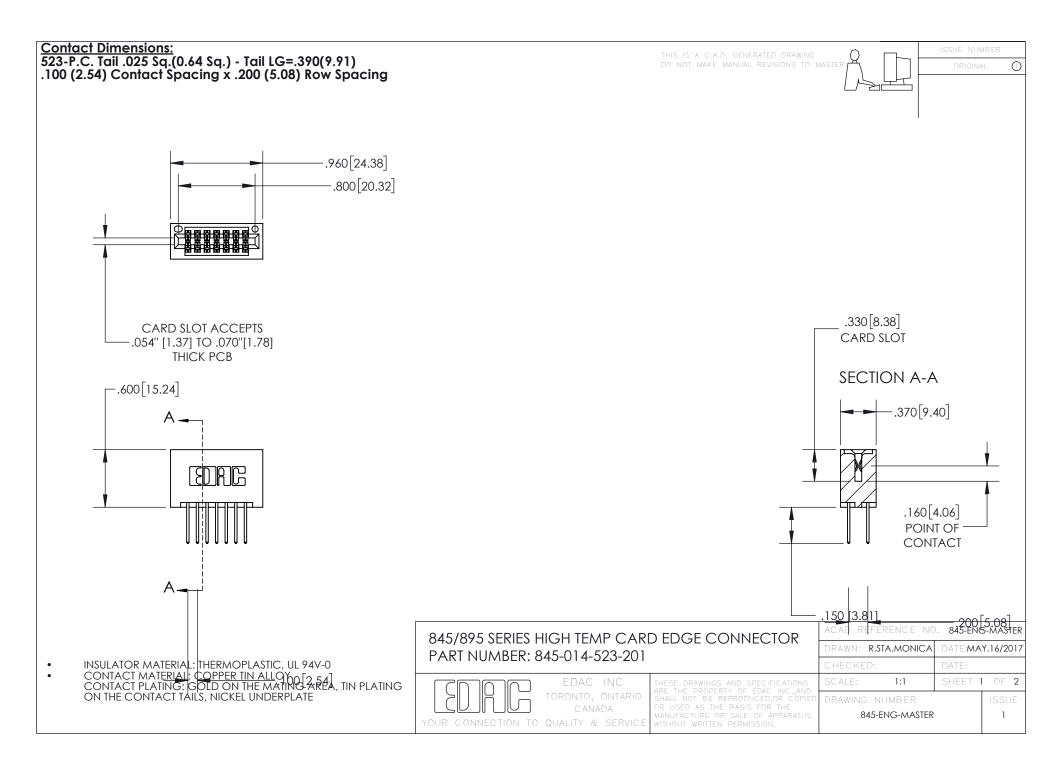

- INSULATOR MATERIAL: THERMOPLASTIC POLYESTER, UL 94V-0 DAP MATERIAL AVAILABLE UPON REQUEST
- CONTACT MATERIAL; COPPER ALLOY

CONTACT PLATING: GOLD ON THE MATING AREA, TIN PLATING ON THE CONTACT TAILS, NICKEL UNDERPLATE

## 845/895 SERIES HIGH TEMP CARD EDGE CONNECTOR CONTACT CODE 555,556,558,559,560 DIMENSIONS

YOUR CONNECTION TO QUALITY & SERVICE

|   | ACAD REFERENCE NO. 845-ENG-MASTER |                          |
|---|-----------------------------------|--------------------------|
|   | DRAWN: R.STA.MONICA               | DATE: <b>MAY.16/2017</b> |
|   | CHECKED:                          | DATE:                    |
|   | SCALE: 1:1                        | SHEET 2 OF 2             |
| D | DRAWING NUMBER                    | ISSUE                    |

845-ENG-MASTER