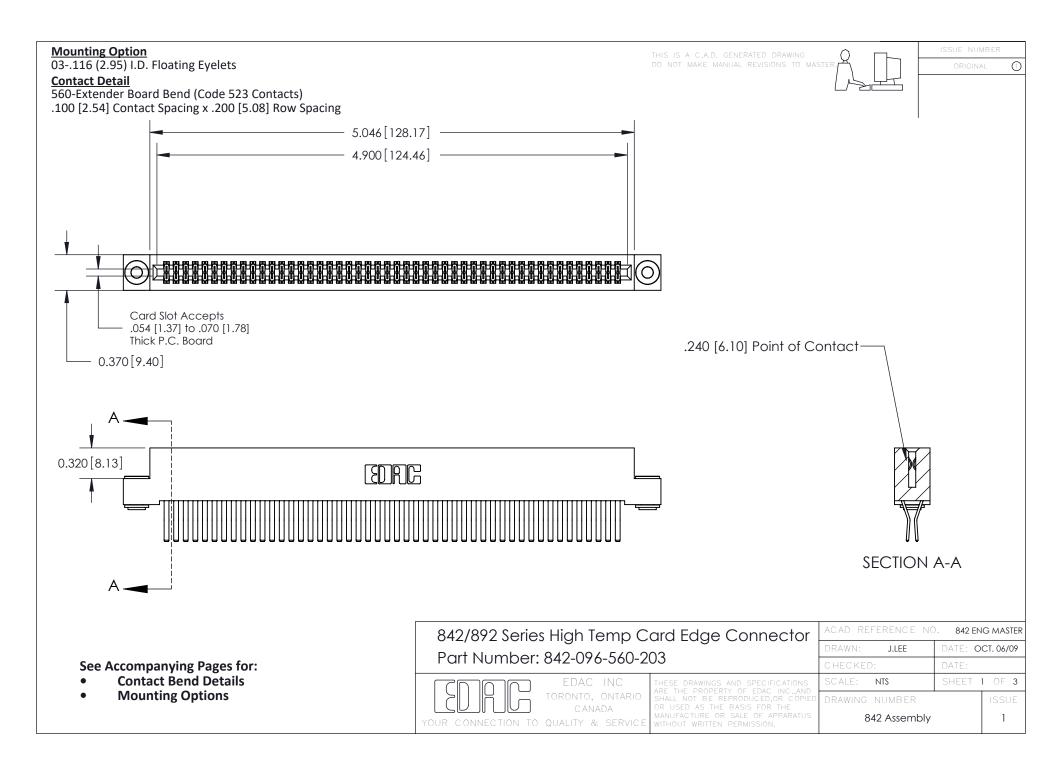

THIS IS A C.A.D. GENERATED DRAWING DO NOT MAKE MANUAL REVISIONS TO MASTER

ORIGINAL (1)



| 842/892 Series High Temp Card Edge Connector<br>Contact Bend Detail |                                                                                                 | ACAD REFERENCE NO. 842 ENG MASTER |             |                  |        |
|---------------------------------------------------------------------|-------------------------------------------------------------------------------------------------|-----------------------------------|-------------|------------------|--------|
|                                                                     |                                                                                                 | DRAWN:                            | J.LEE