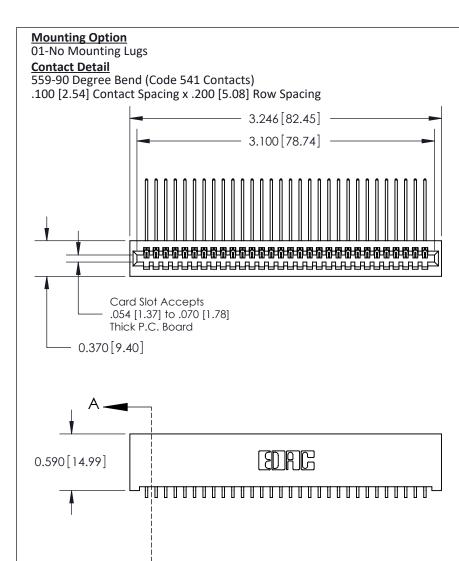

## **See Accompanying Pages for:**

- **Contact Bend Details**
- **Mounting Options**

842/892 Series High Temp Card Edge Connector Part Number: 842-030-559-101

YOUR CONNECTION TO QUALITY & SERVICE

842 ENG MASTER J.LEE DATE: OCT. 06/09 SHEET 1 OF 3 NTS

842 Assembly

THIS IS A C.A.D. GENERATED DRAWING DO NOT MAKE MANUAL REVISIONS TO MASTER

ORIGINAL (1)

| 842/892 Series High Temp Card Edge Connector<br>Contact Bend Detail |                                                                                                  | ACAD REFERENCE NO. 842 ENG MASTER |             |                  |        |
|---------------------------------------------------------------------|--------------------------------------------------------------------------------------------------|-----------------------------------|-------------|------------------|--------|
|                                                                     |                                                                                                  | DRAWN:                            | J.LEE       | DATE: OCT. 06/09 |        |
|                                                                     |                                                                                                  | CHECKED:                          |             | DATE:            |        |
| EDAC INC                                                            | THESE DRAWINGS AND SPECIFICATIONS ARE THE PROPERTY OF EDAC INCAND                                | SCALE:                            | NTS         | SHEET :          | 2 OF 3 |
| TORONTO, ONTARIO                                                    | SHALL NOT BE REPRODUCED, OR COPIED OR USED AS THE BASIS FOR THE MANUFACTURE OR SALE OF APPARATUS | DRAWING                           | NUMBER      |                  | ISSUE  |
| YOUR CONNECTION TO QUALITY & SERVICE                                |                                                                                                  | 8                                 | 42 Assembly |                  | 1      |