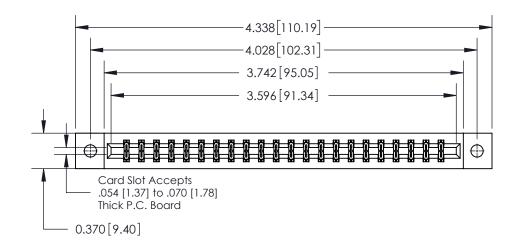

**Mounting Option** 

02-.128 (3.25) Dia. Mounting Holes

## **Contact Detail**

520-P.C. Tail .030x.018(0.76x0.46) - Tail LG=.175(4.45)

.156 [3.96] Contact Spacing x .200 [5.08] Row Spacing

THIS IS A C.A.D. GENERATED DRAWING DO NOT MAKE MANUAL REVISIONS TO MASTER.

ISSUE NUMBER ORIGINAL

0.600 [15.24] 0.330[8.38] Card Slot .160 [4.06] Point of Contact **SECTION A-A** 

**See Accompanying Page for:** 

**Contact Bend Details** 

| 837/887 Series High Temp Card Edge Connector |
|----------------------------------------------|
| Part Number: 837-044-520-202                 |