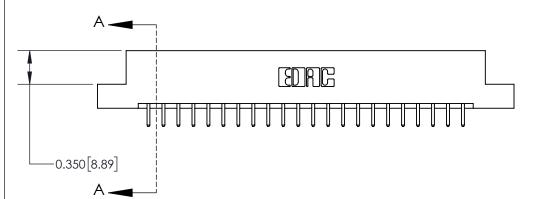

ISSUE NUMBER

ORIGINAL

1

| 837/887 Series High Temp Card Edge Connector<br>Contact Bend Detail |                                                                                                        | ACAD REFERENCE NO. | 837 ENG MASTER   |               |
|---------------------------------------------------------------------|--------------------------------------------------------------------------------------------------------|--------------------|------------------|---------------|
|                                                                     |                                                                                                        | DRAWN: J.LEE       | DATE: OCT. 06/09 |               |
|                                                                     |                                                                                                        | CHECKED:           | DATE:            |               |
| EDAC INC                                                            | THESE DRAWINGS AND SPECIFICATIONS                                                                      | SCALE: NTS         | SHEET            | 2 <b>OF</b> 2 |
| TORONTO, ONTARIO CANADA                                             | ARE THE PROPERTY OF EDAC INC.,AND<br>SHALL NOT BE REPRODUCED,OR COPIED<br>OR USED AS THE BASIS FOR THE | DRAWING NUMBER     | •                | ISSUE         |
| YOUR CONNECTION TO QUALITY & SERVICE                                | MANUFACTURE OR SALE OF APPARATUS WITHOUT WRITTEN PERMISSION.                                           | 837 Assembly       |                  | 1             |