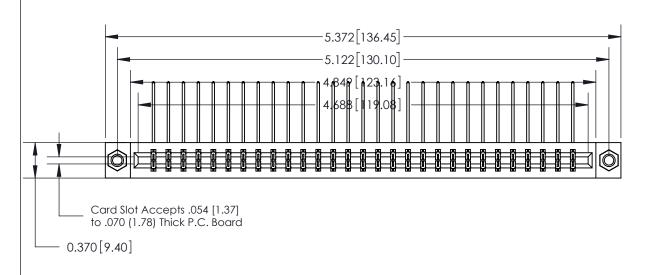

## **See Accompanying Page for:**

- **Bend Detail**
- **Mounting Options**

833 Series High Temp Card Edge Connector Part Number: 833-058-558-807

**EDAC INC** TORONTO, ONTARIO CANADA

THESE DRAWINGS AND SPECIFICATIONS ARE THE PROPERTY OF EDAC INC.,AND SHALL NOT BE REPRODUCED, OR COPIED OR USED AS THE BASIS FOR THE MANUFACTURE OR SALE OF APPARATUS WITHOUT WRITTEN PERMISSION.

| ACAD REFERENCE NO. | 833 ENG MASTER   |  |  |
|--------------------|------------------|--|--|
| DRAWN: J.LEE       | DATE: OCT. 14/09 |  |  |
| CHECKED:           | DATE:            |  |  |
| SCALE: NTS         | SHEET 1 OF 3     |  |  |
| DRAWING NUMBER     | ISSUE            |  |  |
| 833 Assembly       | 1                |  |  |