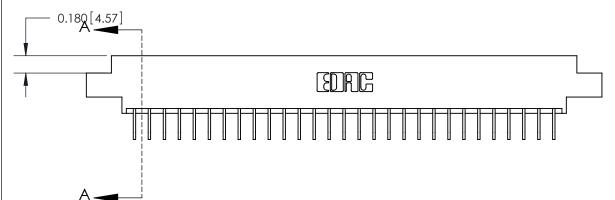

## SECTION A-A 0.388 [9.86] Card Slot .160 [4.06] Point of Contact-

## **See Accompanying Page for:**

- **Bend Detail**
- **Mounting Options**

833 Series High Temp Card Edge Connector Part Number: 833-058-558-807

**EDAC INC** TORONTO, ONTARIO CANADA

THESE DRAWINGS AND SPECIFICATIONS ARE THE PROPERTY OF EDAC INC.,AND SHALL NOT BE REPRODUCED, OR COPIED OR USED AS THE BASIS FOR THE MANUFACTURE OR SALE OF APPARATUS WITHOUT WRITTEN PERMISSION.