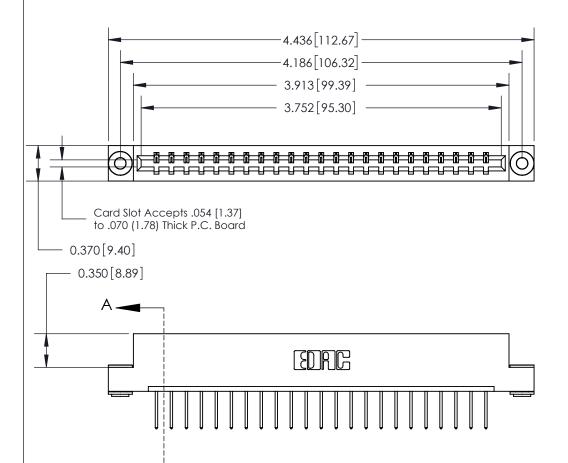

## See Accompanying Page for:

- **Bend Detail**
- **Mounting Options**

833 Series High Temp Card Edge Connector Part Number: 833-023-523-103

**EDAC INC** TORONTO, ONTARIO CANADA

THESE DRAWINGS AND SPECIFICATIONS ARE THE PROPERTY OF EDAC INC.,AND SHALL NOT BE REPRODUCED, OR COPIED OR USED AS THE BASIS FOR THE MANUFACTURE OR SALE OF APPARATUS WITHOUT WRITTEN PERMISSION.

| ACAD REFERENCE NO. | 833 ENG MASTER   |  |  |
|--------------------|------------------|--|--|
| DRAWN: J.LEE       | DATE: OCT. 14/09 |  |  |
| CHECKED:           | DATE:            |  |  |
| SCALE: NTS         | SHEET 1 OF 3     |  |  |
| DRAWING NUMBER     | ISSUE            |  |  |
| 833 Assembly       | 1                |  |  |