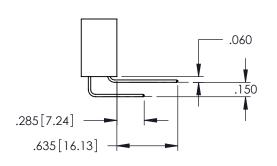

<u>Contact Dimensions:</u>
525-P.C. Tail .018 Sq.(0.46 Sq.) - Tail LG=.150(3.81)
.100 (2.54) Contact Spacing x .200 (5.08) Row Spacing

1

.160[4.06] POINT OF CONTACT CARD SLOT **SECTION A-A** 

INSULATOR MATERIAL: THERMOPLASTIC PBT BLACK, UL 94V-0

.107 [2.72] .082 [2.08] .157 [4] .232 [5.89] .125(3.18) to .210(5.33) .125(3.18) to .210(5.33) Outside Tails Outside Tails .045(1.14) to .060(1.52) .045(1.14) to .060(1.52) Between Tails Between Tails **Contact Code 555 Contact Code 556** 