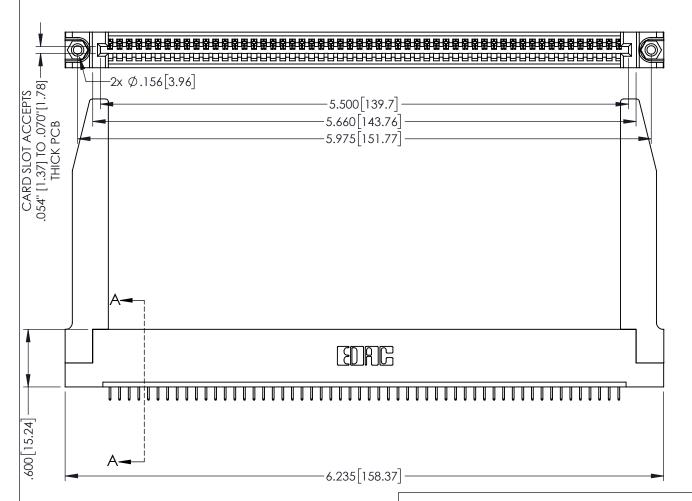

<u>Contact Dimensions:</u>
525-P.C. Tail .018 Sq.(0.46 Sq.) - Tail LG=.150(3.81)
.100 (2.54) Contact Spacing x .200 (5.08) Row Spacing

1

.160[4.06] POINT OF CONTACT CARD SLOT **SECTION A-A** 

INSULATOR MATERIAL: THERMOPLASTIC PBT BLACK, UL 94V-0

CONTACT MATERIAL; COPPER TIN ALLOY CONTACT PLATING: GOLD ON THE MATING AREA, TIN PLATING ON THE CONTACT TAILS, NICKEL UNDERPLATE

| 345/395 SERIES CARD EDGE CONNECTOR |
|------------------------------------|
| PART NUMBER: 395-054-525-178       |

YOUR CONNECTION TO QUALITY & SERVICE

CANADA

| ACAD REFERENCE NO. 345-ENG-MASTER |                 |           |  |
|-----------------------------------|-----------------|-----------|--|
| DRAWN: R.STA.MONICA               | DATE: <b>MA</b> | Y.16/2017 |  |
| CHECKED:                          | DATE:           |           |  |
| SCALE: 1:1                        | SHEET 1         | OF 2      |  |
| DRAWING NUMBER                    |                 | ISSUE     |  |
| 345-ENG-MASTER                    |                 | 1         |  |