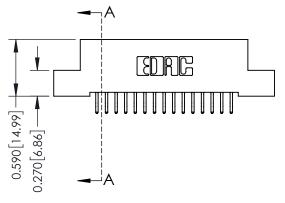

## **Contact Detail**

556-Extender Board Bend (Code 520 Contacts) .100 [2.54] Contact Spacing x .200 [5.08] Row Spacing