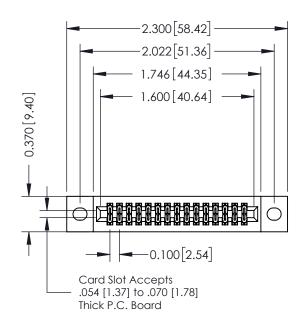

## 0.240 [6.10] Point of Contact 0.410[10.41] SECTION A-A

**See Accompanying Pages for:** 

- **Contact Bend Details**
- **Mounting Options**

| 342 / 392 Card Edge Connector |
|-------------------------------|
| Part Number: 392-030-556-202  |