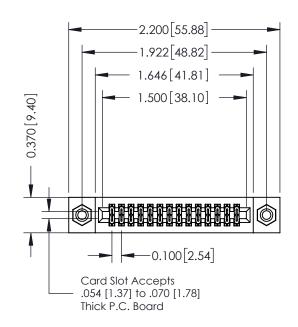

## **Mounting Option**

08-#4-40 Unified Threaded Inserts

**Contact Detail** 

524-P.C. Tail .018 Sq.(0.46 Sq.) - Tail LG=.185(4.70) .100 [2.54] Contact Spacing x .200 [5.08] Row Spacing

## **See Accompanying Pages for:**

- **Contact Bend Details**
- **Mounting Options**

| 342 / 392 Card Edge Connector |
|-------------------------------|
| Part Number: 392-028-524-208  |

|   | ACAD REFERENCE NO | . 342 ENG MASTER |
|---|-------------------|------------------|
|   | DRAWN: J.LEE      | DATE: OCT. 06/09 |
|   | CHECKED:          | DATE:            |
|   | SCALE: NTS        | SHEET 1 OF 3     |
| ) | DRAWING NUMBER    | ISSUE            |