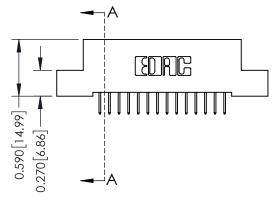

## 0.240 [6.10] Point of Contact 0.410[10.41] SECTION A-A

## **See Accompanying Pages for:**

- **Contact Bend Details**
- **Mounting Options**

| 342 / 392 Card Edge Connector |
|-------------------------------|
| Part Number: 392-028-524-208  |

|   | ACAD REFERENCE NO | . 342 ENG MASTER |
|---|-------------------|------------------|
|   | DRAWN: J.LEE      | DATE: OCT. 06/09 |
|   | CHECKED:          | DATE:            |
|   | SCALE: NTS        | SHEET 1 OF 3     |
| ) | DRAWING NUMBER    | ISSUE            |