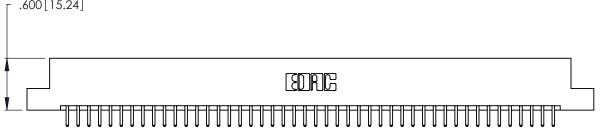

Thick P.C. Board .330 [8.38] Card Slot .160 [4.07] Point of Contact

INSULATOR MATERIAL: THERMOPLASTIC POLYESTER, UL 94V-0 CONTACT MATERIAL; COPPER, NICKEL, TIN ALLOY CA-725

CONTACT PLATING: GOLD ON THE MATING AREA, TIN-LEAD ON THE CONTACT TAILS, NICKEL UNDERPLATE

346/396 SERIES CARD EDGE CONNECTOR PART NUMBER: 346-092-520-208

YOUR CONNECTION TO QUALITY & SERVICE

**EDAC INC** TORONTO, ONTARIO CANADA

THESE DRAWINGS AND SPECIFICATIONS ARE THE PROPERTY OF EDAC INC., AND SHALL NOT BE REPRODUCED, OR COPIED OR USED AS THE BASIS FOR THE MANUFACTURE OR SALE OF APPARATUS WITHOUT WRITTEN PERMISSION.