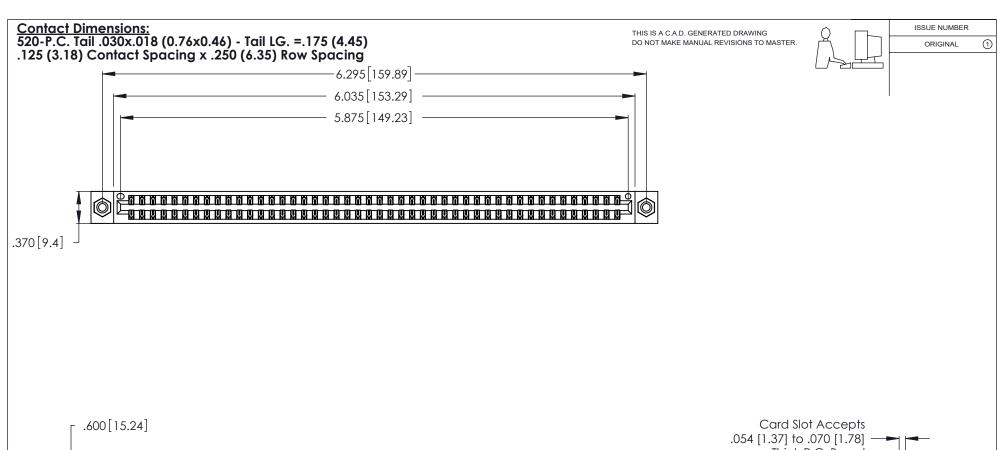

Thick P.C. Board .330 [8.38] Card Slot .160 [4.07] Point of Contact

INSULATOR MATERIAL: THERMOPLASTIC POLYESTER, UL 94V-0 CONTACT MATERIAL; COPPER, NICKEL, TIN ALLOY CA-725

CONTACT PLATING: GOLD ON THE MATING AREA, TIN-LEAD ON THE CONTACT TAILS, NICKEL UNDERPLATE

346/396 SERIES CARD EDGE CONNECTOR PART NUMBER: 346-092-520-208

YOUR CONNECTION TO QUALITY & SERVICE

**EDAC INC** TORONTO, ONTARIO CANADA

THESE DRAWINGS AND SPECIFICATIONS ARE THE PROPERTY OF EDAC INC., AND SHALL NOT BE REPRODUCED, OR COPIED OR USED AS THE BASIS FOR THE MANUFACTURE OR SALE OF APPARATUS WITHOUT WRITTEN PERMISSION.

| ACAD REFERENCE NO. |       | 346-ENG-MASTER |           |
|--------------------|-------|----------------|-----------|
| DRAWN: J.I         | LEE   | DATE: AF       | PR. 22/09 |
| CHECKED:           |       | DATE:          |           |
| SCALE:             | N.T.S | SHEET          | OF 2      |
| DRAWING NUMBER     |       |                | ISSUE     |
| 346-ENG-MASTER     |       |                | 1         |