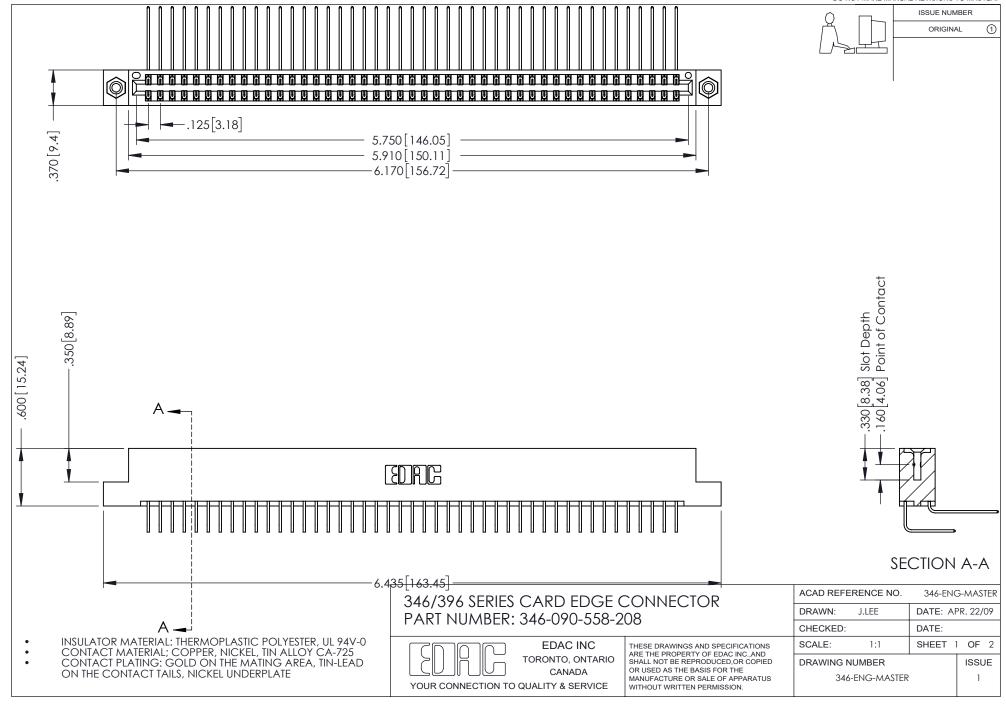

## **Contact Code 556**

INSULATOR MATERIAL: THERMOPLASTIC POLYESTER, UL 94V-0 CONTACT MATERIAL; COPPER, NICKEL, TIN ALLOY CA-725 CONTACT PLATING: GOLD ON THE MATING AREA, TIN-LEAD

ON THE CONTACT TAILS, NICKEL UNDERPLATE

## 346/396 SERIES CARD EDGE CONNECTOR CONTACT CODE 555,556,558,559,560 DIMENSIONS

YOUR CONNECTION TO QUALITY & SERVICE

**EDAC INC** TORONTO, ONTARIO CANADA

THESE DRAWINGS AND SPECIFICATIONS ARE THE PROPERTY OF EDAC INC.,AND SHALL NOT BE REPRODUCED, OR COPIED OR USED AS THE BASIS FOR THE MANUFACTURE OR SALE OF APPARATUS WITHOUT WRITTEN PERMISSION.