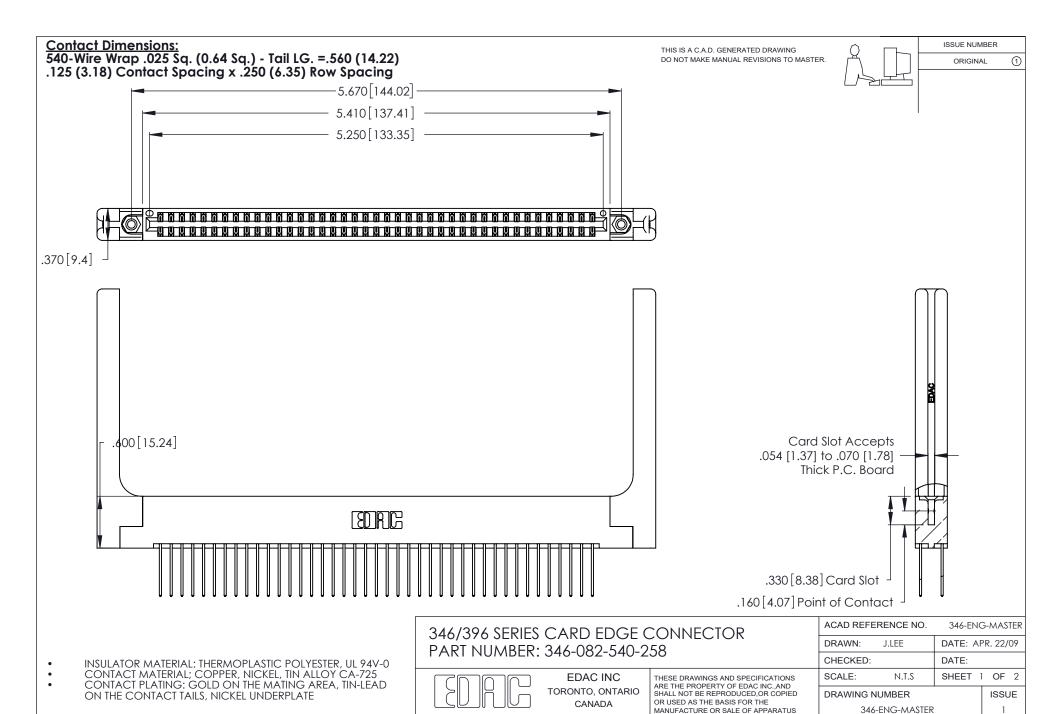

ON THE CONTACT TAILS, NICKEL UNDERPLATE

346/396 SERIES CARD EDGE CONNECTOR CONTACT CODE 555,556,558,559,560 DIMENSIONS

YOUR CONNECTION TO QUALITY & SERVICE

**EDAC INC** TORONTO, ONTARIO CANADA

THESE DRAWINGS AND SPECIFICATIONS ARE THE PROPERTY OF EDAC INC.,AND SHALL NOT BE REPRODUCED, OR COPIED OR USED AS THE BASIS FOR THE MANUFACTURE OR SALE OF APPARATUS WITHOUT WRITTEN PERMISSION.