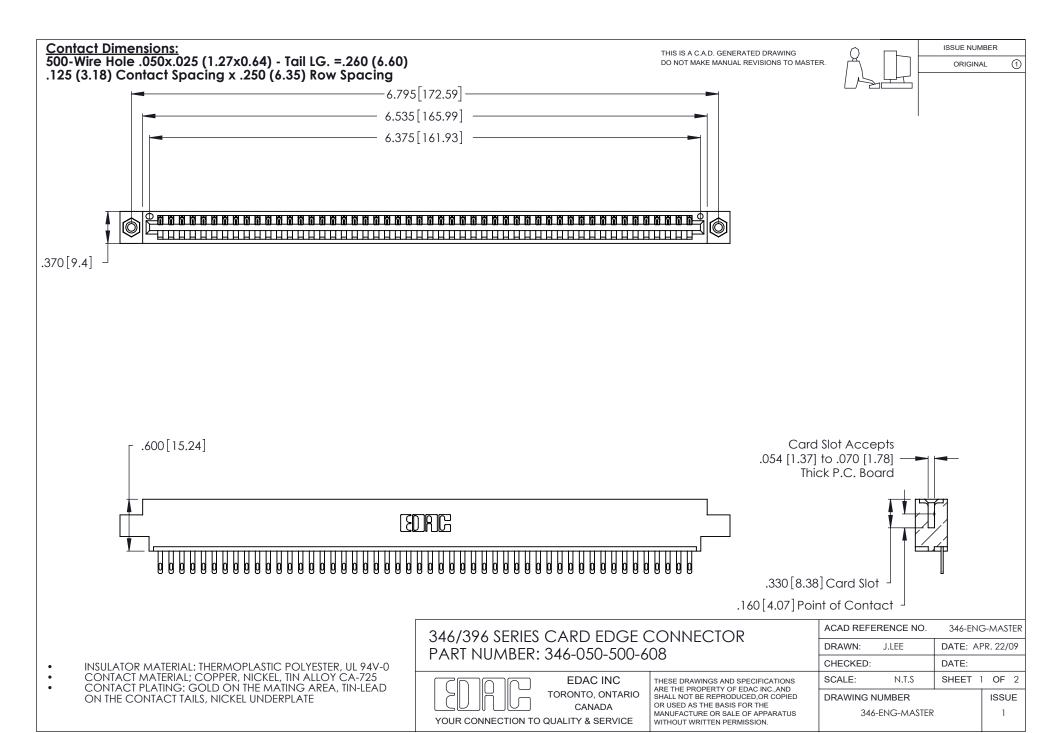

THIS IS A C.A.D. GENERATED DRAWING DO NOT MAKE MANUAL REVISIONS TO MASTER.

ISSUE NUMBER

ORIGINAL

1

**Contact Code 555** 

Contact Code 556

**Contact Code 558** 

**Contact Code 559** 

Contact Code 560

INSULATOR MATERIAL: THERMOPLASTIC POLYESTER, UL 94V-0 CONTACT MATERIAL; COPPER, NICKEL, TIN ALLOY CA-725 CONTACT PLATING: GOLD ON THE MATING AREA, TIN-LEAD

ON THE CONTACT TAILS, NICKEL UNDERPLATE

346/396 SERIES CARD EDGE CONNECTOR CONTACT CODE 555,556,558,559,560 DIMENSIONS

YOUR CONNECTION TO QUALITY & SERVICE

**EDAC INC** TORONTO, ONTARIO CANADA

THESE DRAWINGS AND SPECIFICATIONS ARE THE PROPERTY OF EDAC INC.,AND SHALL NOT BE REPRODUCED, OR COPIED OR USED AS THE BASIS FOR THE MANUFACTURE OR SALE OF APPARATUS WITHOUT WRITTEN PERMISSION.