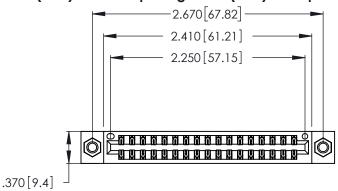

<u>Contact Dimensions:</u>
526-P.C. Tail .018 Sq. (0.46 Sq.) - Tail LG. =.350 (8.89)
.125 (3.18) Contact Spacing x .250 (6.35) Row Spacing

- INSULATOR MATERIAL: THERMOPLASTIC POLYESTER, UL 94V-0 CONTACT MATERIAL; COPPER, NICKEL, TIN ALLOY CA-725
- CONTACT PLATING: GOLD ON THE MATING AREA, TIN-LEAD ON THE CONTACT TAILS, NICKEL UNDERPLATE

THIS IS A C.A.D. GENERATED DRAWING DO NOT MAKE MANUAL REVISIONS TO MASTER.

1

346/396 SERIES CARD EDGE CONNECTOR PART NUMBER: 346-034-526-807

**EDAC INC** TORONTO, ONTARIO CANADA

THESE DRAWINGS AND SPECIFICATIONS ARE THE PROPERTY OF EDAC INC.,AND SHALL NOT BE REPRODUCED, OR COPIED OR USED AS THE BASIS FOR THE MANUFACTURE OR SALE OF APPARATUS WITHOUT WRITTEN PERMISSION.