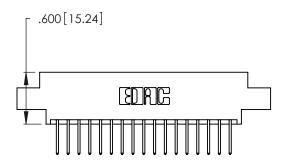

THIS IS A C.A.D. GENERATED DRAWING DO NOT MAKE MANUAL REVISIONS TO MASTER.

1

346/396 SERIES CARD EDGE CONNECTOR PART NUMBER: 346-034-526-807

**EDAC INC** TORONTO, ONTARIO CANADA

THESE DRAWINGS AND SPECIFICATIONS ARE THE PROPERTY OF EDAC INC.,AND SHALL NOT BE REPRODUCED, OR COPIED OR USED AS THE BASIS FOR THE MANUFACTURE OR SALE OF APPARATUS WITHOUT WRITTEN PERMISSION.