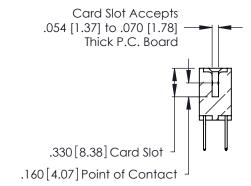

Contact Code 560

INSULATOR MATERIAL: THERMOPLASTIC POLYESTER, UL 94V-0 CONTACT MATERIAL; COPPER, NICKEL, TIN ALLOY CA-725 CONTACT PLATING: GOLD ON THE MATING AREA, TIN-LEAD

ON THE CONTACT TAILS, NICKEL UNDERPLATE

346/396 SERIES CARD EDGE CONNECTOR CONTACT CODE 555,556,558,559,560 DIMENSIONS

YOUR CONNECTION TO QUALITY & SERVICE

**EDAC INC** TORONTO, ONTARIO CANADA

THESE DRAWINGS AND SPECIFICATIONS ARE THE PROPERTY OF EDAC INC.,AND SHALL NOT BE REPRODUCED, OR COPIED OR USED AS THE BASIS FOR THE MANUFACTURE OR SALE OF APPARATUS WITHOUT WRITTEN PERMISSION.