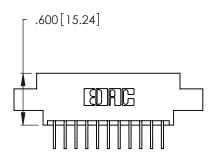

THIS IS A C.A.D. GENERATED DRAWING DO NOT MAKE MANUAL REVISIONS TO MASTER.

| 346/396 SERIES CARD EDGE CONNECTOR |
|------------------------------------|
| PART NUMBER: 346-022-558-807       |

**EDAC INC** TORONTO, ONTARIO CANADA