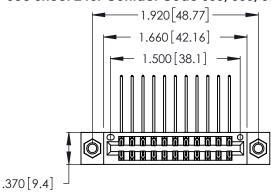

Contact Dimensions:
558-90 Degree Bend (Code 541 Contacts)
See Sheet 2 for Contact Code 555, 556, 558, 559, 560 Dimensions

- INSULATOR MATERIAL: THERMOPLASTIC POLYESTER, UL 94V-0 CONTACT MATERIAL; COPPER, NICKEL, TIN ALLOY CA-725
- CONTACT PLATING: GOLD ON THE MATING AREA, TIN-LEAD ON THE CONTACT TAILS, NICKEL UNDERPLATE

THIS IS A C.A.D. GENERATED DRAWING DO NOT MAKE MANUAL REVISIONS TO MASTER.

| 346/396 SERIES CARD EDGE CONNECTOR |
|------------------------------------|
| PART NUMBER: 346-022-558-807       |

**EDAC INC** TORONTO, ONTARIO CANADA