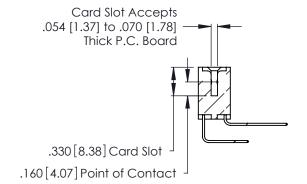

THIS IS A C.A.D. GENERATED DRAWING DO NOT MAKE MANUAL REVISIONS TO MASTER.

ISSUE NUMBER

ORIGINAL

1

**Contact Code 555** 

Contact Code 556

**Contact Code 558** 

**Contact Code 559** 

**Contact Code 560** 

INSULATOR MATERIAL: THERMOPLASTIC POLYESTER, UL 94V-0 CONTACT MATERIAL; COPPER, NICKEL, TIN ALLOY CA-725 CONTACT PLATING: GOLD ON THE MATING AREA, TIN-LEAD

ON THE CONTACT TAILS, NICKEL UNDERPLATE

346/396 SERIES CARD EDGE CONNECTOR CONTACT CODE 555,556,558,559,560 DIMENSIONS

YOUR CONNECTION TO QUALITY & SERVICE

**EDAC INC** TORONTO, ONTARIO CANADA

THESE DRAWINGS AND SPECIFICATIONS ARE THE PROPERTY OF EDAC INC.,AND SHALL NOT BE REPRODUCED, OR COPIED OR USED AS THE BASIS FOR THE MANUFACTURE OR SALE OF APPARATUS WITHOUT WRITTEN PERMISSION.