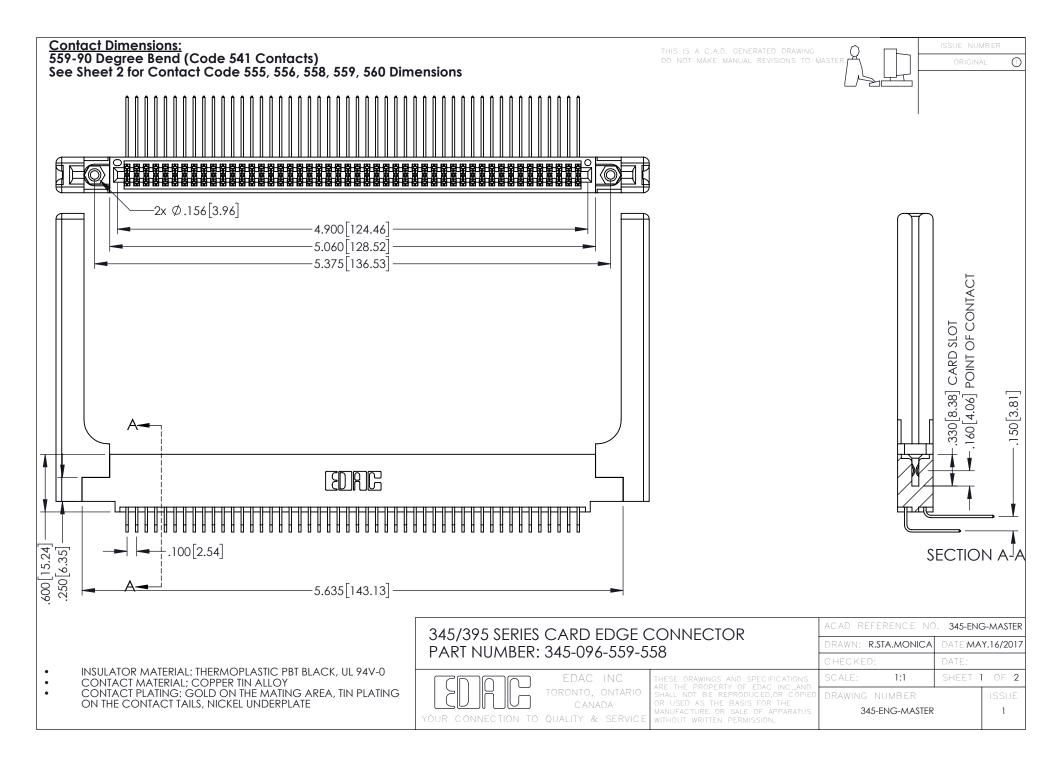

## 345/395 SERIES CARD EDGE CONNECTOR CONTACT CODE 555,556,558,559,560 DIMENSIONS

YOUR CONNECTION TO QUALITY & SERVICE

|   | ACAD REFERENCE NO. 345-ENG-MASTER |                  |
|---|-----------------------------------|------------------|
|   | DRAWN: R.STA.MONICA               | DATE:MAY.16/2017 |
|   | CHECKED:                          | DATE:            |
|   | SCALE: 1:1                        | SHEET 2 OF 2     |
| D | DRAWING NUMBER                    | ISSUE            |