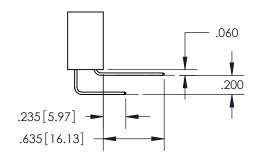

YOUR CONNECTION TO QUALITY & SERVICE

345-ENG-MASTER

MANUFACTURE OR SALE OF APPARATUS

WITHOUT WRITTEN PERMISSION.

ISSUE NUMBER ORIGINAL

1

**Contact Code 558** 

Contact Code 559