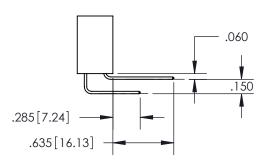

**Contact Code 560** 

- INSULATOR MATERIAL: THERMOPLASTIC POLYESTER, UL 94V-0
- DAP MATERIAL AVAILABLE UPON REQUEST
- CONTACT MATERIAL; COPPER ALLOY

CONTACT PLATING: GOLD ON THE MATING AREA, TIN PLATING ON THE CONTACT TAILS, NICKEL UNDERPLATE