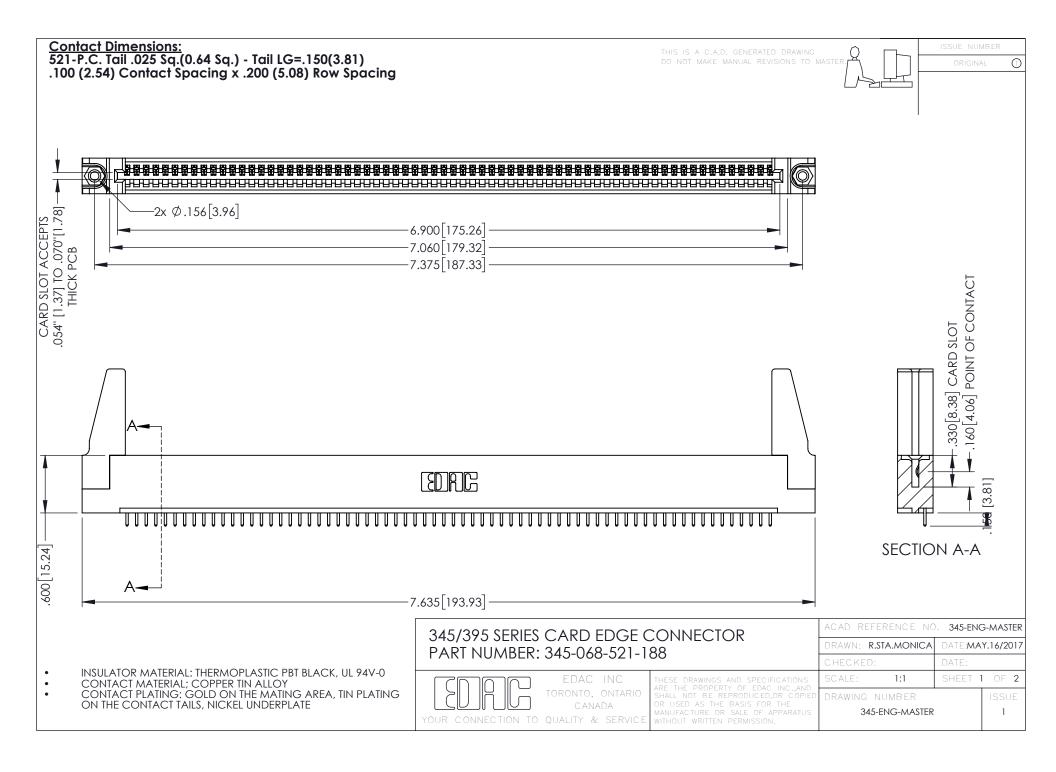

345/395 SERIES CARD EDGE CONNECTOR CONTACT CODE 555,556,558,559,560 DIMENSIONS

YOUR CONNECTION TO QUALITY & SERVICE

|      | ACAD REFERENCE NO. 345-ENG-MASTER |                  |
|------|-----------------------------------|------------------|
| S    | DRAWN: R.STA.MONICA               | DATE:MAY.16/2017 |
|      | CHECKED:                          | DATE:            |
| J ** | SCALE: 1:1                        | SHEET 2 OF 2     |
| ED   | DRAWING NUMBER                    | ISSUE            |