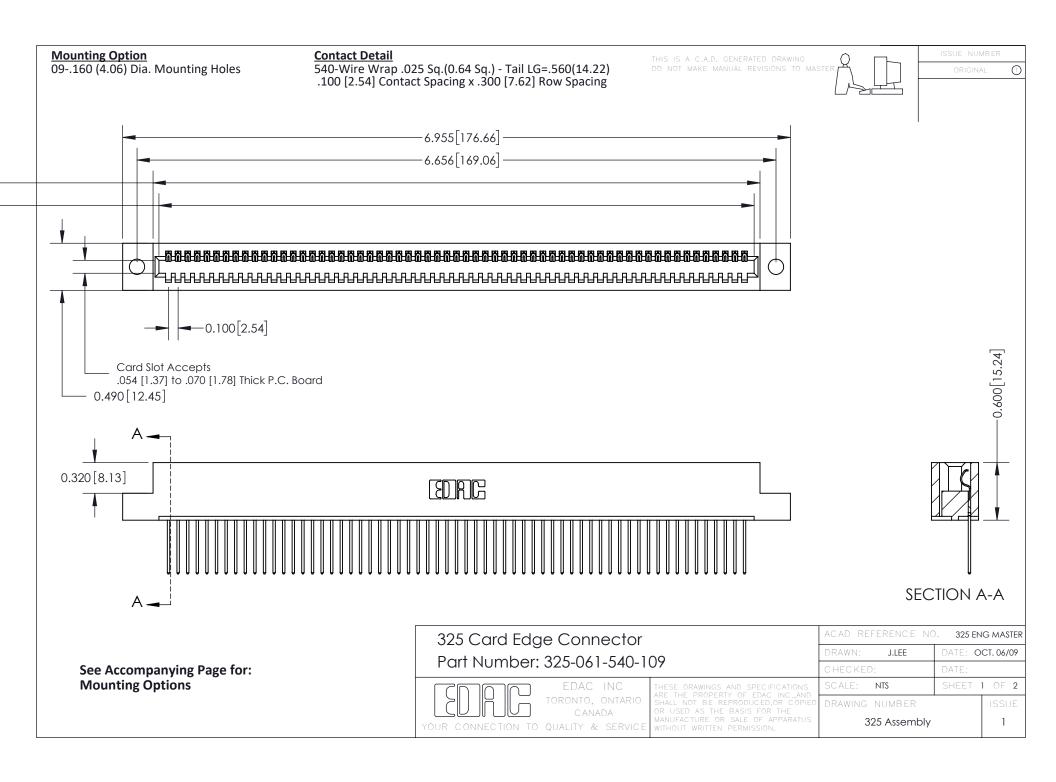

THIS IS A C.A.D. GENERATED DRAWING
DO NOT MAKE MANUAL REVISIONS TO MASTER.

ISSUE NUMBER

ORIGINAL

1

| 325 Card Edge Connector<br>Mounting Options |                                                                                                                                                                                                 | ACAD REFERENCE NO. 325 ENG MASTER |             |         |           |
|---------------------------------------------|-------------------------------------------------------------------------------------------------------------------------------------------------------------------------------------------------|-----------------------------------|-------------|---------|-----------|
|                                             |                                                                                                                                                                                                 | DRAWN:                            | J.LEE       | DATE: O | CT. 06/09 |
|                                             |                                                                                                                                                                                                 | CHECKED:                          |             | DATE:   |           |
| TORONTO, ONTARIO CANADA                     | THESE DRAWINGS AND SPECIFICATIONS ARE THE PROPERTY OF EDAC INC.,AND SHALL NOT BE REPRODUCED,OR COPIED OR USED AS THE BASIS FOR THE MANUFACTURE OR SALE OF APPARATUS WITHOUT WRITTEN PERMISSION. | SCALE:                            | NTS         | SHEET : | 2 OF 2    |
|                                             |                                                                                                                                                                                                 | DRAWING                           | NUMBER      |         | ISSUE     |
|                                             |                                                                                                                                                                                                 | 3                                 | 25 Assembly |         | 1         |