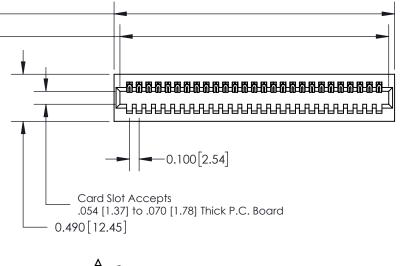

**Mounting Option** 01-No Mounting Lugs **Contact Detail** 

500-Wire Hole .050x.025(1.27x0.64) - Tail LG=.260(6.60) .100 [2.54] Contact Spacing x .300 [7.62] Row Spacing

0.600[15.24] **SECTION A-A** 

See Accompanying Page for: **Mounting Options** 