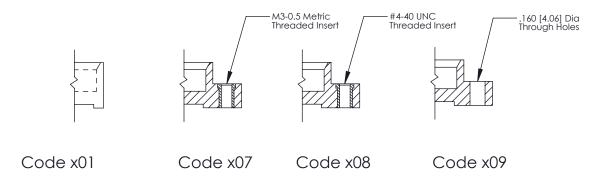

SSUE NUMBER

DRIGINAL

1

|  | 325 Card Edge Connector<br>Mounting Options                           |               |                                                               | ACAD REFERENCE NO. 325 ENG MASTER |             |         |           |
|--|-----------------------------------------------------------------------|---------------|---------------------------------------------------------------|-----------------------------------|-------------|---------|-----------|
|  |                                                                       |               |                                                               | DRAWN:                            | J.LEE       | DATE: O | CT. 06/09 |
|  |                                                                       |               |                                                               | CHECKED:                          |             | DATE:   |           |
|  | EDAC INC TORONTO, ONTARIO CANADA YOUR CONNECTION TO QUALITY & SERVICE |               | OR USED AS THE BASIS FOR THE MANUFACTURE OR SALE OF APPARATUS | SCALE:                            | NTS         | SHEET 2 | 2 OF 2    |
|  |                                                                       | ONIO, ONIARIO |                                                               | DRAWING                           | NUMBER      |         | ISSUE     |
|  |                                                                       | CANADA        |                                                               | 3                                 | 25 Assembly |         | 1         |