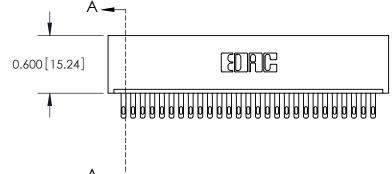

**Mounting Option** 01-No Mounting Lugs **Contact Detail** 

500-Wire Hole .050x.025(1.27x0.64) - Tail LG=.260(6.60) .100 [2.54] Contact Spacing x .300 [7.62] Row Spacing

0.600[15.24] **SECTION A-A** 

See Accompanying Page for: **Mounting Options** 