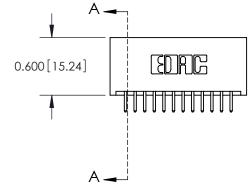

ISSUE NUMBER

ORIGINAL

-0.600[15.24]

See Accompanying Page for: Mounting Options

|             | - |
|-------------|---|
| SECTION A-A |   |
|             |   |

| 325 Card Edge Connector<br>Part Number: 325-024-520-201 |                                                                   | ACAD REFERENCE NO. 325 ENG MASTER |         |           |  |
|---------------------------------------------------------|-------------------------------------------------------------------|-----------------------------------|---------|-----------|--|
|                                                         |                                                                   | DRAWN: J.LEE                      | DATE: O | CT. 06/09 |  |
|                                                         |                                                                   | CHECKED:                          | DATE:   |           |  |
| EDAC INC                                                | THESE DRAWINGS AND SPECIFICATIONS ARE THE PROPERTY OF EDAC INCAND | SCALE: NTS                        | SHEET   | 1 OF 2    |  |
| TORONTO, ONTARIO CANADA                                 | SHALL NOT BE REPRODUCED, OR COPIED  OR USED AS THE BASIS FOR THE  | DRAWING NUMBER                    |         | ISSUE     |  |
|                                                         | ON TO QUALITY & SERVICE WITHOUT WRITTEN PERMISSION.  325 Assembly |                                   |         | 1         |  |