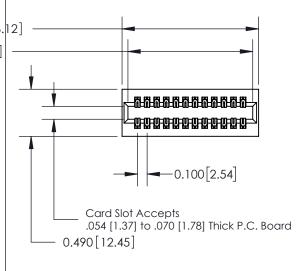

Mounting Option 01-No Mounting Lugs **Contact Detail** 

520-P.C. Tail .025 Sq.(0.64 Sq.) - Tail LG=.175(4.45) .100 [2.54] Contact Spacing x .300 [7.62] Row Spacing THIS IS A C.A.D. GENERATED DRAWING
DO NOT MAKE MANUAL REVISIONS TO MASTER.