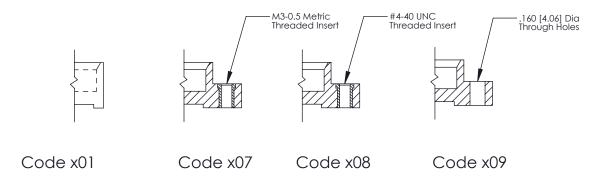

THIS IS A C.A.D. GENERATED DRAWING
DO NOT MAKE MANUAL REVISIONS TO MASTER.

SSUE NUMBER

DRIGINAL

1

| 325 Card Edge Connector<br>Mounting Options |                                      | ACAD REFERENCE NO. 325 ENG MASTER |                                                                                                  |             |           |        |       |
|---------------------------------------------|--------------------------------------|-----------------------------------|--------------------------------------------------------------------------------------------------|-------------|-----------|--------|-------|
|                                             |                                      | DRAWN:                            | J.LEE                                                                                            | DATE: O     | CT. 06/09 |        |       |
|                                             |                                      | CHECKED:                          |                                                                                                  | DATE:       |           |        |       |
|                                             |                                      | THESE DRAWINGS AND SPECIFICATIONS | SCALE:                                                                                           | NTS         | SHEET 2   | 2 OF 2 |       |
|                                             | TORG                                 | ONIO, ONIARIO                     | ARE THE PROPERTY OF EDAC INC.,AND SHALL NOT BE REPRODUCED,OR COPIED OR USED AS THE BASIS FOR THE | DRAWING     | NUMBER    |        | ISSUE |
|                                             | YOUR CONNECTION TO QUALITY & SERVICE | MANUFACTURE OR SALE OF APPARATUS  | 3                                                                                                | 25 Assembly |           | 1      |       |