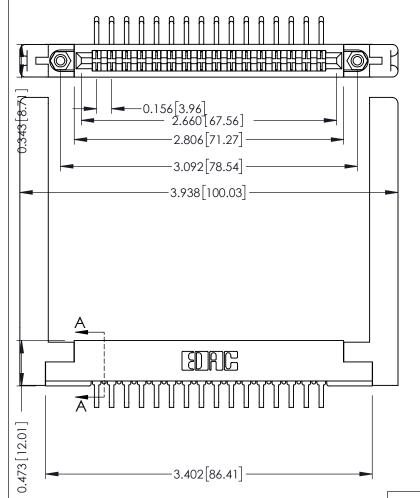

THIS IS A C.A.D. GENERATED DRAWING DO NOT MAKE MANUAL REVISIONS TO MASTER.

ISSUE NUMBER

ORIGINAL

SECTION A-A

.175 [4.45] Point of Contact (FROM BTM OF SLOT)

Card Slot Accepts .054 [1.37] to .070 [1.78] Thick P.C. Board

**See Accompanying Pages for:** 

- **Contact Bend Details**
- **Mounting Options**

307 / 357 Card Edge Connector Part Number: 307-016-459-158

**EDAC INC** TORONTO, ONTARIO CANADA

THESE DRAWINGS AND SPECIFICATIONS ARE THE PROPERTY OF EDAC INC.,AND SHALL NOT BE REPRODUCED, OR COPIED OR USED AS THE BASIS FOR THE MANUFACTURE OR SALE OF APPARATUS WITHOUT WRITTEN PERMISSION.