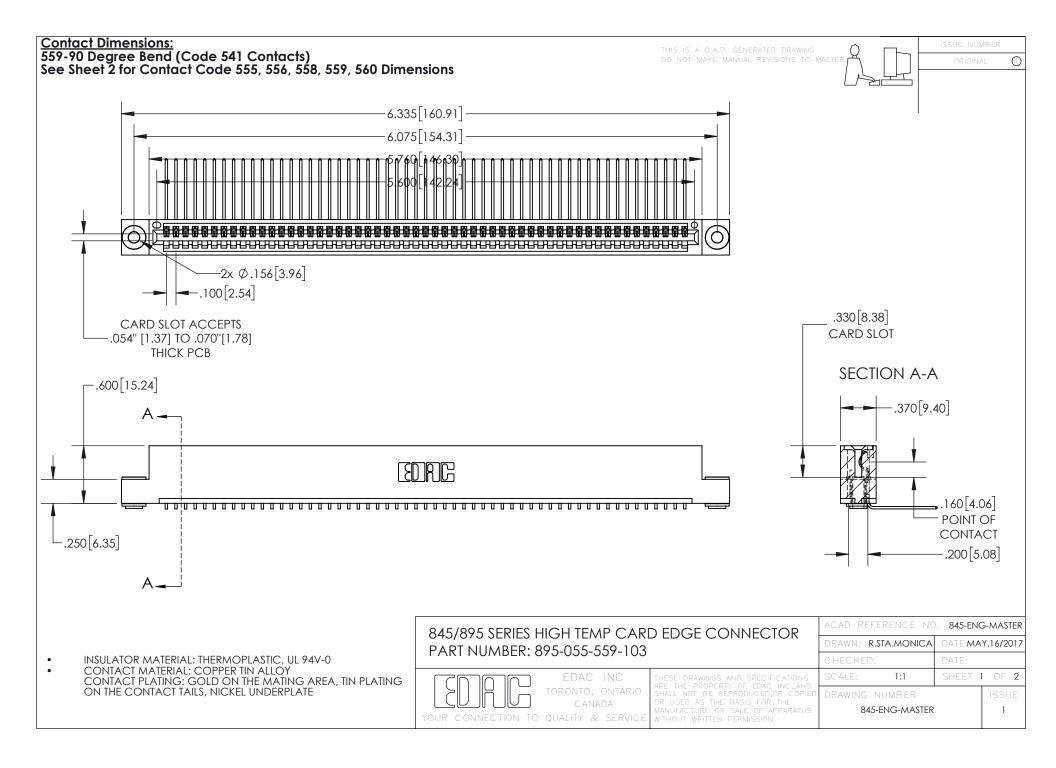

INSULATOR MATERIAL: THERMOPLASTIC POLYESTER, UL 94V-0 DAP MATERIAL AVAILABLE UPON REQUEST

**Contact Code 558** 

CONTACT MATERIAL; COPPER ALLOY CONTACT PLATING: GOLD ON THE MATING AREA, TIN PLATING ON THE CONTACT TAILS, NICKEL UNDERPLATE

## 845/895 SERIES HIGH TEMP CARD EDGE CONNECTOR CONTACT CODE 555,556,558,559,560 DIMENSIONS

YOUR CONNECTION TO QUALITY & SERVICE

Contact Code 559

|   | ACAD REFERENCE NO. 845-ENG-MASTER |                  |  |
|---|-----------------------------------|------------------|--|
|   | DRAWN: R.STA.MONICA               | DATE:MAY.16/2017 |  |
|   | CHECKED:                          | DATE:            |  |
|   | SCALE: 1:1                        | SHEET 2 OF 2     |  |
| D | DRAWING NUMBER                    | ISSUE            |  |

Contact Code 560