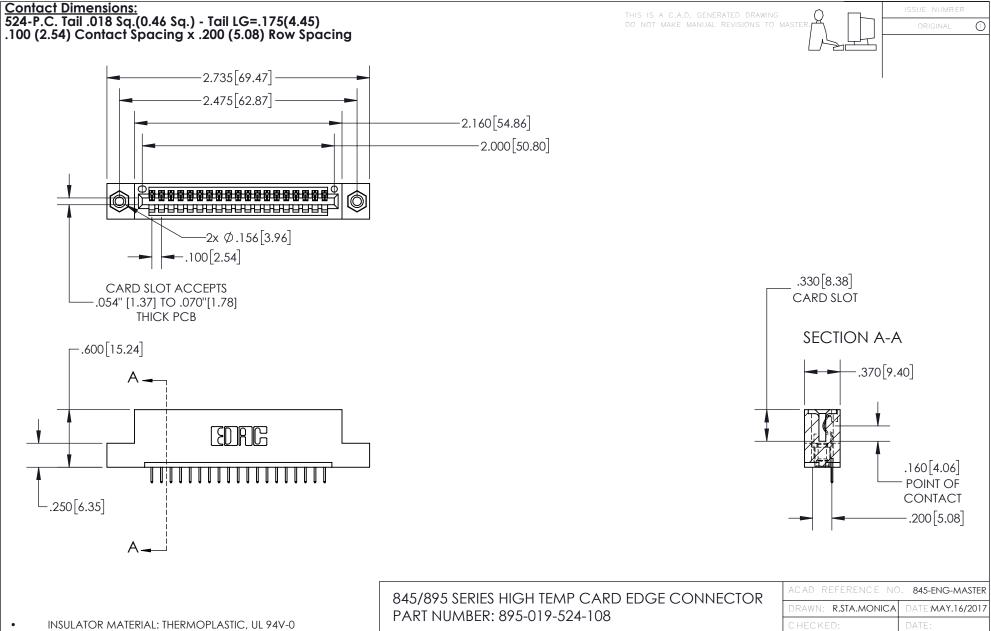

## 845/895 SERIES HIGH TEMP CARD EDGE CONNECTOR CONTACT CODE 555,556,558,559,560 DIMENSIONS

YOUR CONNECTION TO QUALITY & SERVICE

|   | ACAD REFERENCE NO. 845-ENG-MASTER |                  |  |
|---|-----------------------------------|------------------|--|
|   | DRAWN: R.STA.MONICA               | DATE:MAY.16/2017 |  |
|   | CHECKED:                          | DATE:            |  |
|   | SCALE: 1:1                        | SHEET 2 OF 2     |  |
| D | DRAWING NUMBER                    | ISSUE            |  |