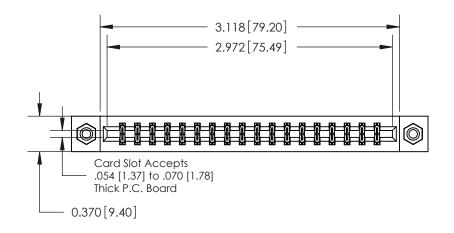

**Mounting Option** 

08-#4-40 Unified Threaded Inserts

## **Contact Detail**

560-Extender Board Bend (Code 523 Contacts)

.156 [3.96] Contact Spacing x .200 [5.08] Row Spacing

THIS IS A C.A.D. GENERATED DRAWING DO NOT MAKE MANUAL REVISIONS TO MASTER.

ISSUE NUMBER