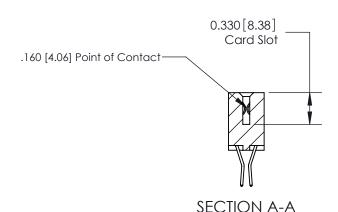

## **Contact Detail**

560-Extender Board Bend (Code 523 Contacts)

.156 [3.96] Contact Spacing x .200 [5.08] Row Spacing

THIS IS A C.A.D. GENERATED DRAWING DO NOT MAKE MANUAL REVISIONS TO MASTER.

ISSUE NUMBER