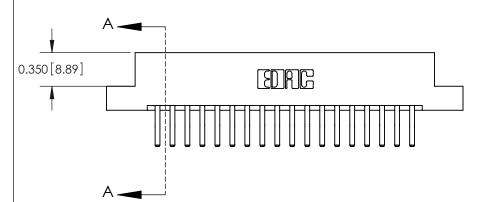

## **Contact Detail**

560-Extender Board Bend (Code 523 Contacts)

.156 [3.96] Contact Spacing x .200 [5.08] Row Spacing

THIS IS A C.A.D. GENERATED DRAWING DO NOT MAKE MANUAL REVISIONS TO MASTER.

ISSUE NUMBER