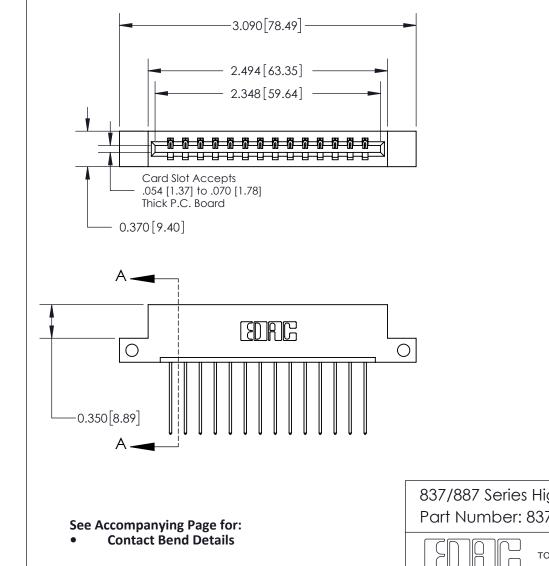

## **Mounting Option**

12-.128 (3.25) Dia. Side Mounting Holes

## **Contact Detail**

541-Wire Wrap .025 Sq.(0.64 Sq.) - Tail LG=.750(19.05) .156 [3.96] Contact Spacing x .200 [5.08] Row Spacing

THIS IS A C.A.D. GENERATED DRAWING DO NOT MAKE MANUAL REVISIONS TO MASTER.

.160 [4.06] Point of Contact-

0.600 [15.24]

0.330[8.38] Card Slot 1

SECTION A-A

| 837/887 Series High Temp Card Edge Connector<br>Part Number: 837-014-541-112 |                  |                                                                                                                                               | ACAD REFERENCE NO. |       | 837 ENG MASTER |           |
|------------------------------------------------------------------------------|------------------|-----------------------------------------------------------------------------------------------------------------------------------------------|--------------------|-------|----------------|-----------|
|                                                                              |                  |                                                                                                                                               | DRAWN:             | J.LEE | DATE: OC       | CT. 06/09 |
|                                                                              |                  |                                                                                                                                               | CHECKED:           |       | DATE:          |           |
|                                                                              | EDAC INC         | THESE DRAWINGS AND SPECIFICATIONS<br>ARE THE PROPERTY OF EDAC INC., AND<br>SHALL NOT BE REPRODUCED, OR COPIED<br>OR USED AS THE BASIS FOR THE | SCALE:             | NTS   | SHEET          | 1 OF 2    |
|                                                                              | TORONTO, ONTARIO |                                                                                                                                               | DRAWING NUMBER     |       |                | ISSUE     |
| YOUR CONNECTION TO QUALITY & SERVICE                                         |                  | MANUFACTURE OR SALE OF APPARATUS<br>WITHOUT WRITTEN PERMISSION.                                                                               | 837 Assembly       |       |                | 1         |