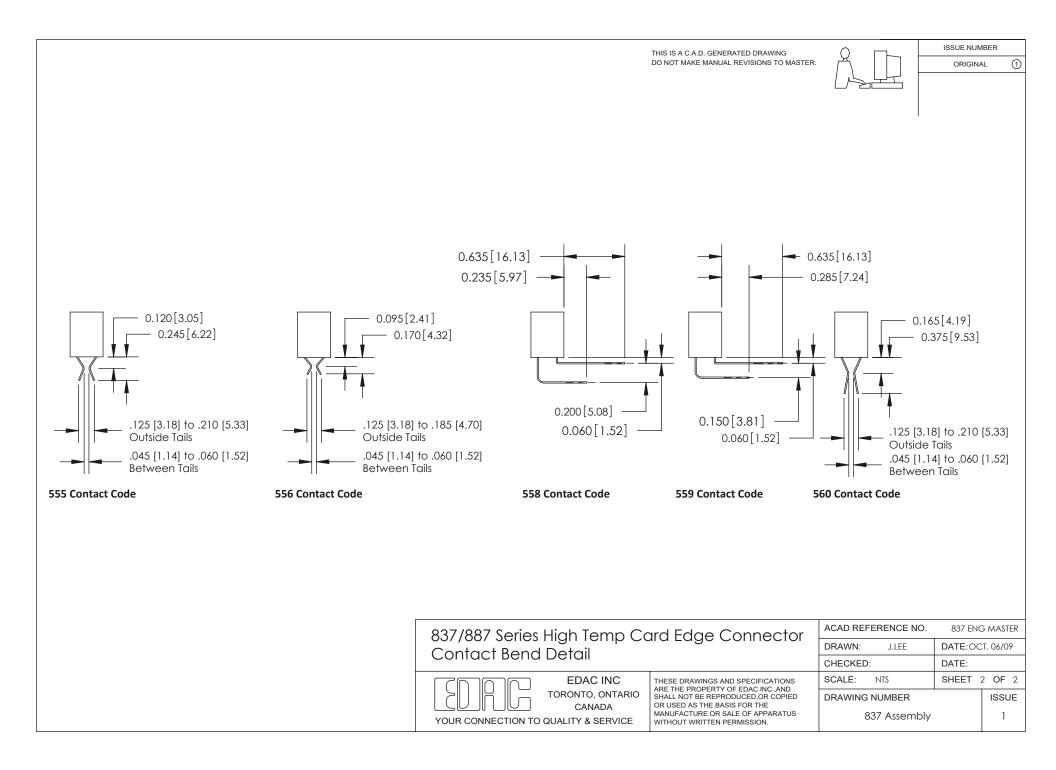

## **Contact Detail**

541-Wire Wrap .025 Sq.(0.64 Sq.) - Tail LG=.750(19.05) .156 [3.96] Contact Spacing x .200 [5.08] Row Spacing

THIS IS A C.A.D. GENERATED DRAWING DO NOT MAKE MANUAL REVISIONS TO MASTER.