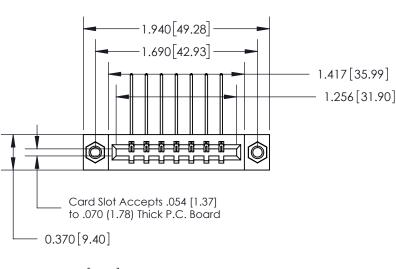

## **See Accompanying Page for:**

- **Bend Detail**
- **Mounting Options**

THIS IS A C.A.D. GENERATED DRAWING DO NOT MAKE MANUAL REVISIONS TO MASTER.

ISSUE NUMBER ORIGINAL

1

|                               | SECTION A-A 0.388 [9.86] Card Slot |
|-------------------------------|------------------------------------|
| .160 [4.06] Point of Contact— |                                    |
|                               |                                    |

| 833 Series High Temp Card Edge Connector |
|------------------------------------------|
| Part Number: 833-007-559-607             |

**EDAC INC** TORONTO, ONTARIO CANADA

THESE DRAWINGS AND SPECIFICATIONS ARE THE PROPERTY OF EDAC INC.,AND SHALL NOT BE REPRODUCED,OR COPIED OR USED AS THE BASIS FOR THE MANUFACTURE OR SALE OF APPARATUS WITHOUT WRITTEN PERMISSION.

| ACAD REFERENCE NO. | 833 ENG MASTER   |  |  |
|--------------------|------------------|--|--|
| DRAWN: J.LEE       | DATE: OCT. 14/09 |  |  |
| CHECKED:           | DATE:            |  |  |
| SCALE: NTS         | SHEET 1 OF 3     |  |  |
| DRAWING NUMBER     | ISSUE            |  |  |
| 833 Assembly       | 1                |  |  |