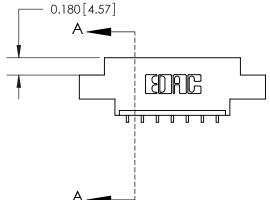

## **See Accompanying Page for:**

- **Bend Detail**
- **Mounting Options**

THIS IS A C.A.D. GENERATED DRAWING DO NOT MAKE MANUAL REVISIONS TO MASTER.

ISSUE NUMBER ORIGINAL

1

|                               | SECTION A-A 0.388 [9.86] Card Slot |
|-------------------------------|------------------------------------|
| .160 [4.06] Point of Contact— |                                    |
|                               |                                    |

| 833 Series High Temp Card Edge Connector |
|------------------------------------------|
| Part Number: 833-007-559-607             |

**EDAC INC** TORONTO, ONTARIO CANADA

THESE DRAWINGS AND SPECIFICATIONS ARE THE PROPERTY OF EDAC INC.,AND SHALL NOT BE REPRODUCED,OR COPIED OR USED AS THE BASIS FOR THE MANUFACTURE OR SALE OF APPARATUS WITHOUT WRITTEN PERMISSION.

| ACAD REFERENCE NO. | 833 ENG MASTER   |  |  |
|--------------------|------------------|--|--|
| DRAWN: J.LEE       | DATE: OCT. 14/09 |  |  |
| CHECKED:           | DATE:            |  |  |
| SCALE: NTS         | SHEET 1 OF 3     |  |  |
| DRAWING NUMBER     | ISSUE            |  |  |
| 833 Assembly       | 1                |  |  |