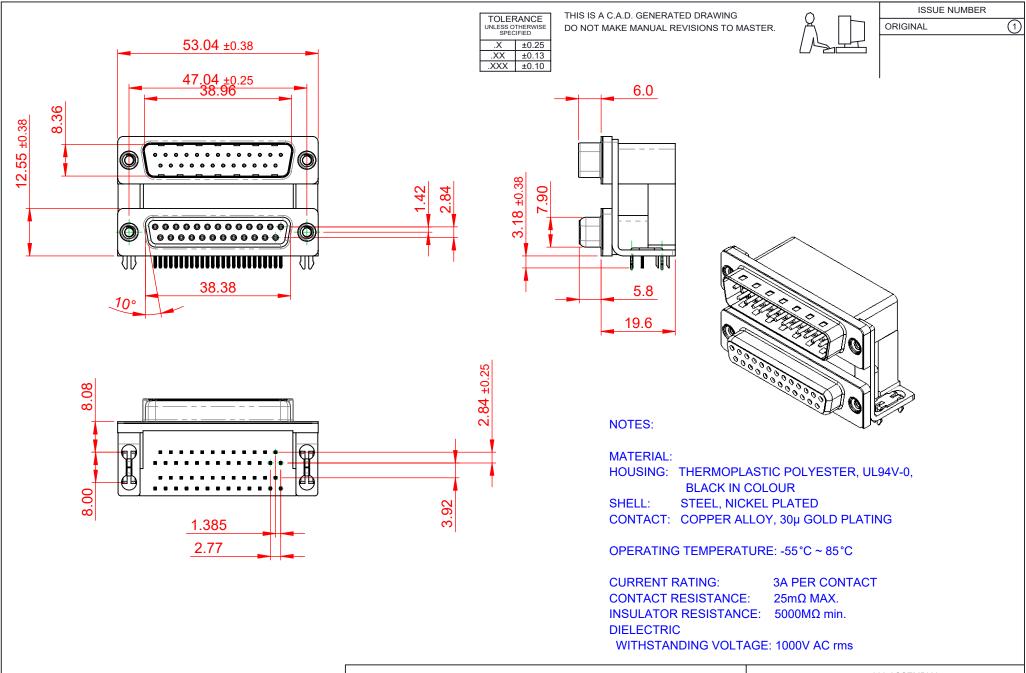

THIS SERIES FULLY CONFORMS TO THE EUROPEAN UNION DIRECTIVES 2011/65/EU FOR RoHS COMPLIANCY.

**EDAC INC** TORONTO, ONTARIO CANADA

THESE DRAWINGS AND SPECIFICATIONS ARE THE PROPERTY OF EDAC INC..AND SHALL NOT BE REPRODUCED, OR COPIED OR USED AS THE BASIS FOR THE MANUFACTURE OR SALE OF APPARATUS WITHOUT WRITTEN PERMISSION.

|  | SW REFERENCE NO.: 663 ASSEMBLY |                    |
|--|--------------------------------|--------------------|
|  | DRAWN: C.B                     | DATE: AUG. 01/2018 |
|  | CHECKED:                       | DATE:              |
|  | SCALE: (IN C.A.D. 1:1)         | SHEET 1 OF 1       |
|  | DD 444/14/0 AU IMPED           |                    |

DRAWING NUMBER: 663-025-664-035 ISSUE PART NUMBER: 663-025-664-035