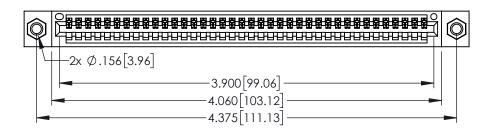

<u>Contact Dimensions:</u>
525-P.C. Tail .018 Sq.(0.46 Sq.) - Tail LG=.150(3.81)
.100 (2.54) Contact Spacing x .200 (5.08) Row Spacing

1

..330[8.38] CARD SLOT .160[4.06] POINT OF CONTACT **SECTION A-A** 

INSULATOR MATERIAL: THERMOPLASTIC PBT BLACK, UL 94V-0

CONTACT MATERIAL; COPPER TIN ALLOY CONTACT PLATING: GOLD ON THE MATING AREA, TIN PLATING ON THE CONTACT TAILS, NICKEL UNDERPLATE

| 345/395 SERIES CARD EDGE CONNECTOR |
|------------------------------------|
| PART NUMBER: 395-038-525-607       |

YOUR CONNECTION TO QUALITY & SERVICE

| ACAD REFERENCE NO. 345-ENG-MASTER |                  |     |  |
|-----------------------------------|------------------|-----|--|
| DRAWN: R.STA.MONICA               | DATE:MAY.16/2017 |     |  |
| CHECKED:                          | DATE:            |     |  |
| SCALE: 1:1                        | SHEET 1 OF       | 2   |  |
| DRAWING NUMBER                    | ISS              | SUE |  |
| 345-ENG-MASTER                    |                  | 1   |  |