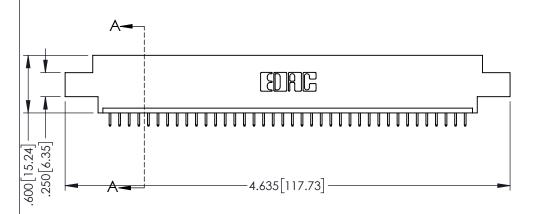

<u>Contact Dimensions:</u>
525-P.C. Tail .018 Sq.(0.46 Sq.) - Tail LG=.150(3.81)
.100 (2.54) Contact Spacing x .200 (5.08) Row Spacing

1

..330[8.38] CARD SLOT .160[4.06] POINT OF CONTACT **SECTION A-A** 

INSULATOR MATERIAL: THERMOPLASTIC PBT BLACK, UL 94V-0

CONTACT MATERIAL; COPPER TIN ALLOY CONTACT PLATING: GOLD ON THE MATING AREA, TIN PLATING ON THE CONTACT TAILS, NICKEL UNDERPLATE

| 345/395 SERIES CARD EDGE CONNECTOR |
|------------------------------------|
| PART NUMBER: 395-038-525-607       |

YOUR CONNECTION TO QUALITY & SERVICE

| ACAD REFERENCE NO. 345-ENG-MASTER |                  |     |  |
|-----------------------------------|------------------|-----|--|
| DRAWN: R.STA.MONICA               | DATE:MAY.16/2017 |     |  |
| CHECKED:                          | DATE:            |     |  |
| SCALE: 1:1                        | SHEET 1 OF       | 2   |  |
| DRAWING NUMBER                    | ISS              | SUE |  |
| 345-ENG-MASTER                    |                  | 1   |  |