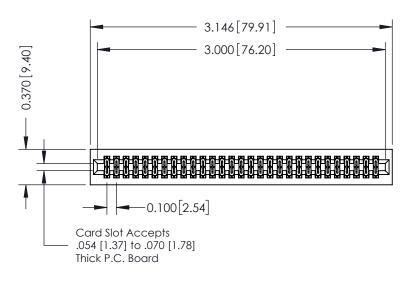

342 / 392 Card Edge Connector Part Number: 392-058-556-201

YOUR CONNECTION TO QUALITY & SERVICE

342 ENG MASTER J.LEE DATE: OCT. 06/09 SHEET 1 OF 3

342 Assembly

THIS IS A C.A.D. GENERATED DRAWING DO NOT MAKE MANUAL REVISIONS TO MASTER. ISSUE NUMBER