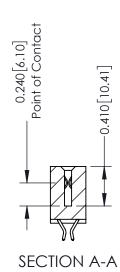

**Mounting Option** 01-No Mounting Lugs **Contact Detail** 

556-Extender Board Bend (Code 520 Contacts) .100 [2.54] Contact Spacing x .200 [5.08] Row Spacing

**See Accompanying Pages for:** 

- **Contact Bend Details**
- **Mounting Options**

ORIGINAL

1

| 342 / 392 Series Card Edge Connector<br>Contact Bend Detail |                                                                                                                                                                                                  | ACAD REFERENCE NO. 342 ENG MASTER |             |                  |        |
|-------------------------------------------------------------|--------------------------------------------------------------------------------------------------------------------------------------------------------------------------------------------------|-----------------------------------|-------------|------------------|--------|
|                                                             |                                                                                                                                                                                                  | DRAWN:                            | J.LEE       | DATE: OCT. 06/09 |        |
|                                                             |                                                                                                                                                                                                  | CHECKED:                          |             | DATE:            |        |
| TORONTO, ONTARIO                                            | THESE DRAWINGS AND SPECIFICATIONS ARE THE PROPERTY OF EDAC INC. AND SHALL NOT BE REPRODUCED, OR COPIED OR USED AS THE BASIS FOR THE MANUFACTURE OR SALE OF APPARATUS WITHOUT WRITTEN PERMISSION. | SCALE:                            | NTS         | SHEET :          | 2 OF 3 |
|                                                             |                                                                                                                                                                                                  | DRAWING                           | NUMBER      |                  | ISSUE  |
| YOUR CONNECTION TO QUALITY & SERVICE                        |                                                                                                                                                                                                  | 3                                 | 42 Assembly |                  | 1      |