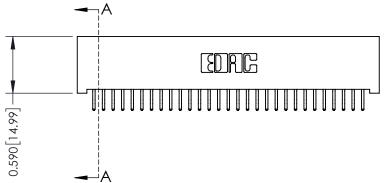

342 / 392 Card Edge Connector Part Number: 392-058-556-201

YOUR CONNECTION TO QUALITY & SERVICE

342 ENG MASTER J.LEE DATE: OCT. 06/09 SHEET 1 OF 3

342 Assembly

THIS IS A C.A.D. GENERATED DRAWING DO NOT MAKE MANUAL REVISIONS TO MASTER. ISSUE NUMBER