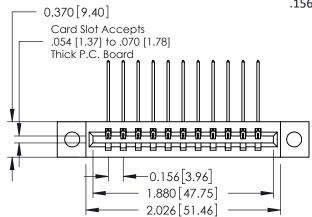

**Mounting Option** 

04-.156 (3.96) Dia. Mounting Holes

**Contact Detail** 

559-90 Degree Bend (Code 541 Contacts) .156 [3.96] Contact Spacing x .200 [5.08] Row Spacing THIS IS A C.A.D. GENERATED DRAWING DO NOT MAKE MANUAL REVISIONS TO MASTER.

ISSUE NUMBER

ORIGINAL

1

**See Accompanying Pages for:** 

- **Contact Bend Details**
- **Mounting Options**

| 337 / 387 Series Card Edge Connector |
|--------------------------------------|
| Part Number: 387-011-559-104         |