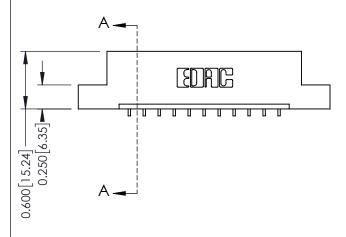

**Mounting Option** 

04-.156 (3.96) Dia. Mounting Holes

**Contact Detail** 

559-90 Degree Bend (Code 541 Contacts) .156 [3.96] Contact Spacing x .200 [5.08] Row Spacing THIS IS A C.A.D. GENERATED DRAWING DO NOT MAKE MANUAL REVISIONS TO MASTER.

ISSUE NUMBER

ORIGINAL

1

**See Accompanying Pages for:** 

- **Contact Bend Details**
- **Mounting Options**

| 337 / 387 Series Card Edge Connector |
|--------------------------------------|
| Part Number: 387-011-559-104         |