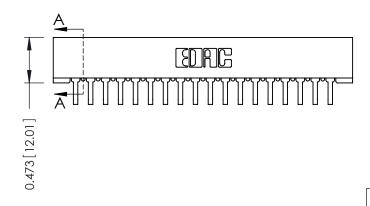

## **See Accompanying Pages for:**

**Contact Bend Details Mounting Options** 

.095 [2.41] Point of Contact (FROM BTM OF SLOT) Card Slot Accepts .054 [1.37] to .070 [1.78] Thick P.C. Board

SECTION A-A