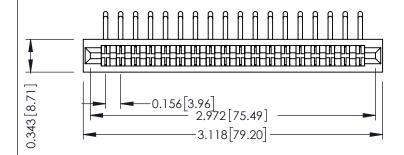

**Mounting Option** No Mounting Lugs **Contact Detail** 

90 Degree Bend (Code 422 and 440 Contacts) .156 [3.96] Contact Spacing x .200 [5.08] Row Spacing

## 307 / 357 Card Edge Connector Part Number: 357-036-459-201

| ACAD REFERENCE NO. 307 ENG MASTER |                  |
|-----------------------------------|------------------|
| DRAWN: J.LEE                      | DATE: AUG. 11/09 |
| CHECKED:                          | DATE:            |
| SCALE: NTS                        | SHEET 1 OF 3     |
| DRAWING NUMBER                    | ISSUE            |
| 307 Assembly                      | 1                |